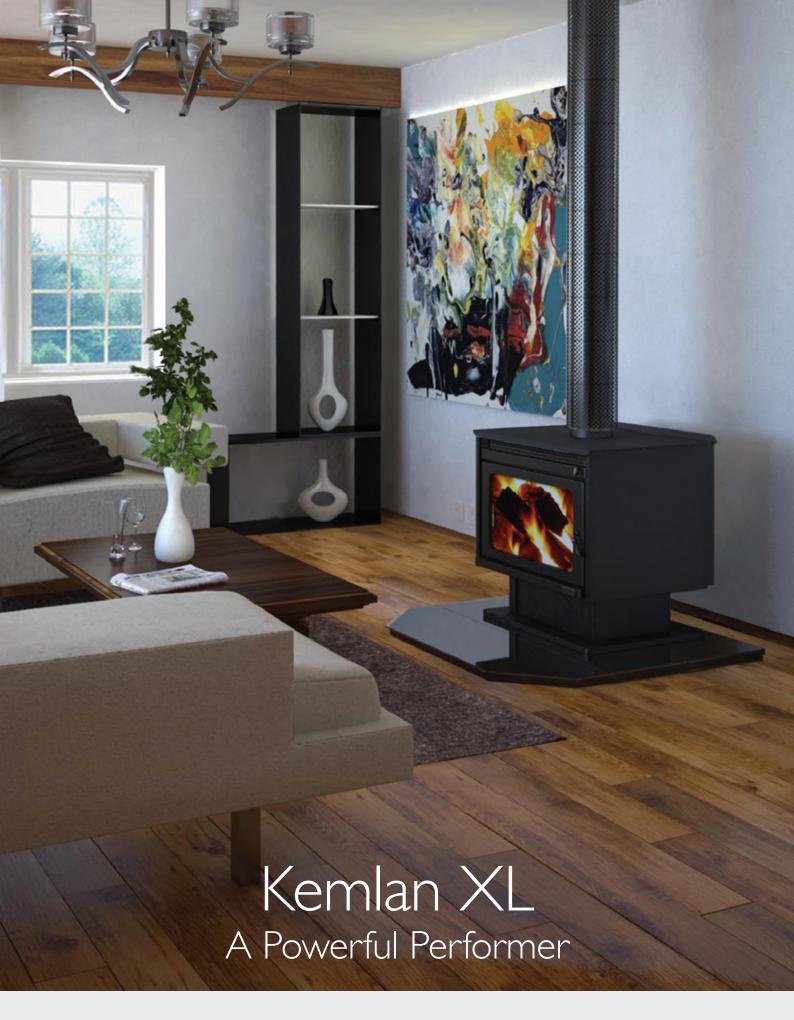

With a peak heat output of 21.6kw and average high burn output of 14.6kw the Kemlan XL is sure to impress with its powerful performance pedigree. The large viewing area which remains clean throughout the length of the fire, large firebox with 6mm and 8mm steel robust construction, ensures your Kemlan XL will keep you warm and cosy for many years to come.