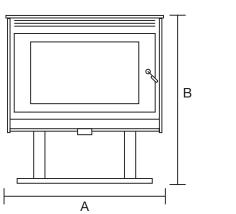

\*Excludes rust damage

A = Width 785mm

C = Depth 603mm

B = Height 838mm D = Depth (Centre of Flue to back) 216mm

Viewing area 602mm W x 302mm H