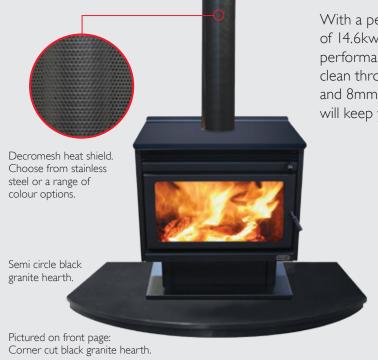

With a peak heat output of 21.6kw and average high burn output of 14.6kw the Kemlan XL is sure to impress with its powerful performance pedigree. The large viewing area which remains clean throughout the length of the fire, large firebox with 6mm and 8mm steel robust construction, ensures your Kemlan XL will keep you warm and cosy for many years to come.

## **Features**

- Clean burning 2.0gms/kg emissions
- High efficiency Average 61%
- Firebrick-lined floor with ceramic sides and baffle plate and 8mm steel back plate for a robust and durable firebox
- The large clean ceramic glass-viewing area features a preheated primary airwash system which ensures a clean view of the fire
- Heating capacity 25-35 squares
- Comes in standard colours: Black and Charcoal Optional colours are: Metallic Black and Titanium at an additional cost
- Complies with AS 4013 and AS 2918
- Proudly made in Australia
- 10 year warranty\*