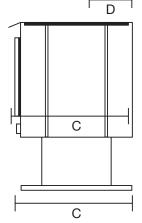

\*Excludes rust damage

A = Width 785mm

C = Depth 603mm

B = Height 838mm D = Depth (Centre of Flue to back) 216mm

Viewing area 602mm W x 302mm H