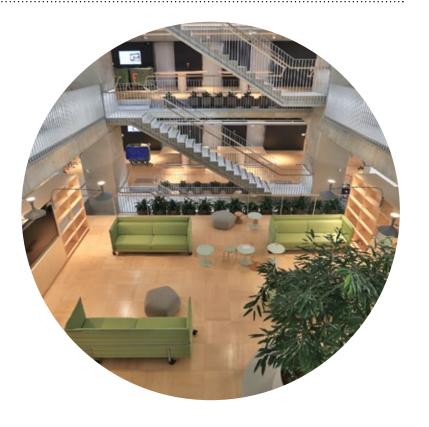

## **CONCEPT + Timber**

The **Concept + Timber** is a finished system providing strong, durable panels with the inherent character, warmth and beauty of timber flooring. Healthy, natural and easy to maintain, these timber panels epitomize the luxury of natural timber floors whilst allowing the functionality of an access floor with 100% underfloor accessibility.

The timber species are pre-finished into a 600x600mm access floor panel, ensuring that your design maintains functional accessibility to the services in the underfloor space such as power, data, fire and hydraulics.