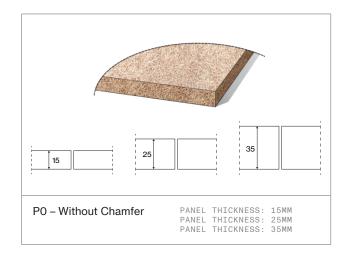

ng Method | 07 |
| Compliance                | 07 |
| Build Your Specification  | 08 |

Cewood panels are the ideal choice for the environmentally ambitious. Now you can create architectural places people love in harmony with sound, space, and sustainability. These innovative cementitious wood-fibre panels create calm inviting spaces, using sustainable practices that drive better environmental outcomes. They're available in a wide selection of sizes and natural hues.



ÉTÉ RESTAURANT FOOLSCAP STUDIO



VSBA BUNDLE A SCHOOLS - VIC ARM ARCHITECTURE



ONE SCHOOL GLOBAL GYMNASIUM WESTERN CEILINGS



© DECOR SYSTEMS 2022

PURRUNA SPENCER NEWTON CENTRE, SA HAMES SHARLEY



© DECOR SYSTEMS 2022

SKYE PRIMARY SCHOOL GYM, VIC AOA CHRISTOPHER PECK

PG.6

### CEWOOD OPTIONS

#### 01- EDGE OPTIONS







### 02 - FIBRE PROFILE



S – Super Fine, 1mm

### 03 - RECOMMENDED FIXING METHOD









View the installation guidelines for each fixing system on online: decorsystems.com.au

#### 04 - COMPLIANCE









#### View Certificates Online

\*Environmental accreditations may vary depending on the exact specification.

CEWOOD © DECOR SYSTEMS 2022 PG.8

#### CEWOOD -BUILD YOUR SPECIFICATION

Complete the table and use the details in your project specification.

| PRODUCT            | CEWOOD                                         | SUPPLIER                                    | DECOR SYSTEMS - PH: 1800 835 035              |                                           |  |
|--------------------|------------------------------------------------|---------------------------------------------|-