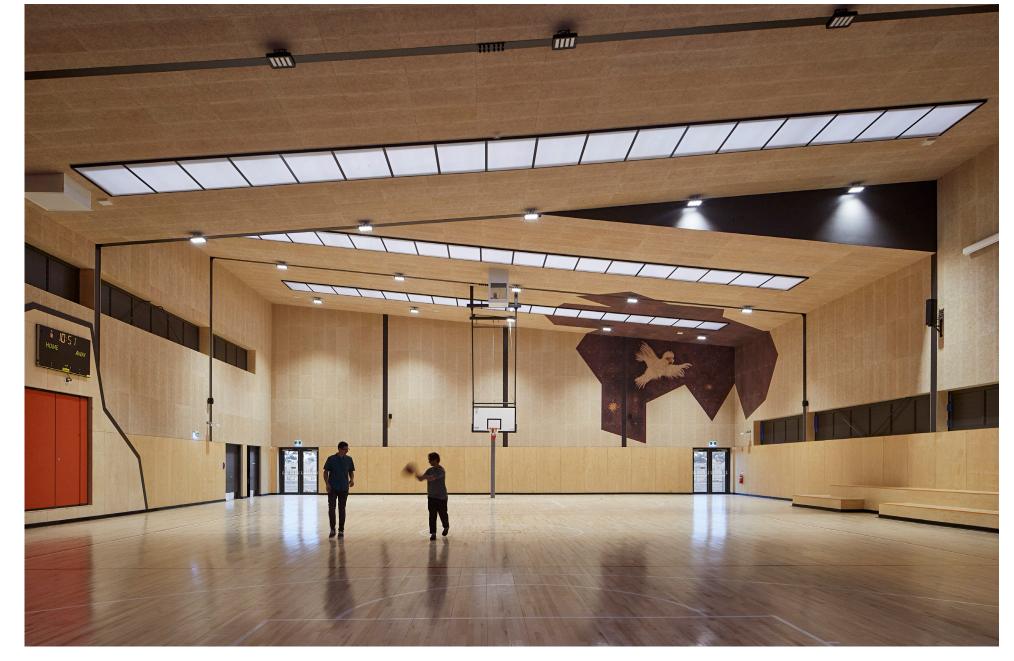

# CEWOOD

ACOUSTIC PANELS

SOUND PROFILE NRC 0.55 -0.80

| CONTENTS                  |    |
|---------------------------|----|
| Cewood in Use             | 02 |
| Edge Options              | 05 |
| Fibre Profile             | 06 |
| Recommended Fixing Method | 07 |
| Compliance                | 07 |
| Build Your Specification  | 08 |

Cewood panels are the ideal choice for the environmentally ambitious. Now you can create architectural places people love in harmony with sound, space, and sustainability. These innovative cementitious wood-fibre panels create calm inviting spaces, using sustainable practices that drive better environmental outcomes. They're available in a wide selection of sizes and natural hues.



ÉTÉ RESTAURANT FOOLSCAP STUDIO



VSBA BUNDLE A SCHOOLS - VIC ARM ARCHITECTURE



ONE SCHOOL GLOBAL GYMNASIUM WESTERN CEILINGS



© DECOR SYSTEMS 2022

PURRUNA SPENCER NEWTON CENTRE, SA HAMES SHARLEY



© DECOR SYSTEMS 2022

SKYE PRIMARY SCHOOL GYM, VIC AOA CHRISTOPHER PECK

PG.6

### CEWOOD OPTIONS

#### 01- EDGE OPTIONS







### 02 - FIBRE PROFILE



S – Super Fine, 1mm

### 03 - RECOMMENDED FIXING METHOD









View the installation guidelines for each fixing system on online: decorsystems.com.au

#### 04 - COMPLIANCE









#### View Certificates Online

\*Environmental accreditations may vary depending on the exact specification.

CEWOOD © DECOR SYSTEMS 2022 PG.8

#### CEWOOD -BUILD YOUR SPECIFICATION

Complete the table and use the details in your project specification.

| PRODUCT            | CEWOOD