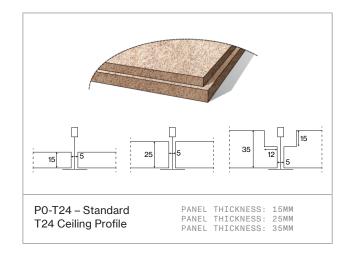

ethod | 07 |
| Compliance                | 07 |
| Build Your Specification  | 08 |

Cewood panels are the ideal choice for the environmentally ambitious. Now you can create architectural places people love in harmony with sound, space, and sustainability. These innovative cementitious wood-fibre panels create calm inviting spaces, using sustainable practices that drive better environmental outcomes. They're available in a wide selection of sizes and natural hues.



ÉTÉ RESTAURANT FOOLSCAP STUDIO



VSBA BUNDLE A SCHOOLS - VIC ARM ARCHITECTURE



ONE SCHOOL GLOBAL GYMNASIUM WESTERN CEILINGS



© DECOR SYSTEMS 2022

PURRUNA SPENCER NEWTON CENTRE, SA HAMES SHARLEY



© DECOR SYSTEMS 2022

SKYE PRIMARY SCHOOL GYM, VIC AOA CHRISTOPHER PECK

PG.6

### CEWOOD OPTIONS

#### 01- EDGE OPTIONS







### 02 - FIBRE PROFILE



S – Super Fine, 1mm

### 03 - RECOMMENDED FIXING METHOD









View the installation guidelines for each fixing system on online: decorsystems.com.au

#### 04 - COMPLIANCE









#### View Certificates Online

\*Environmental accreditations may vary depending on the exact specification.

CEWOOD © DECOR SYSTEMS 2022 PG.8

#### CEWOOD -BUILD YOUR SPECIFICATION

Complete the table and use the details in your project specification.

| PRODUCT            | CEWOOD                                         | SUPPLIER                                    | DECOR SYSTEMS - PH: 1800 835 035              |                                           |  |
|--------------------|------------------------------------------------|---------------------------------------------|-----