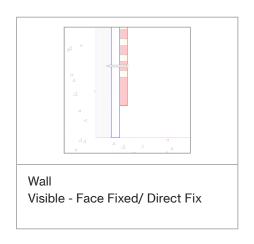

#### CEWOOD -BUILD YOUR SPECIFICATION

Complete the table and use the details in your project specification.

| PRODUCT            | CEWOOD                                         | SUPPLIER                                    | DECOR SYSTEMS - PH: 1800 835 035              |                                           |  |
|--------------------|------------------------------------------------|---------------------------------------------|-----------------------------------------------|-------------------------------------------|--|
| FIBER PROFILE      | SUPER FINE, 1MM                                |                                             |                                               |                                           |  |
| EDGE OPTION        | (CHOOSE AN EDGE PROFILE FROM THE LIST ABOVE)   |                                             |                                               |                                           |  |
| COLOUR             | NATURAL                                        | RAL COLOUR                                  | (ENTER RAL COLOUR CODE ABOVE)                 |                                           |  |
| FIXING METHOD      | WALL<br>CONCEALED - BJ2                        | WALL VISIBLE<br>- FACE FIXED/<br>DIRECT FIX | CEILING<br>VISIBLE - FACE<br>FIXED/DIRECT FIX | CEILING<br>CEILING GRID -<br>DROP-IN TILE |  |
| JOINT              | EXPRESS<br>(RECOMMENDED)                       | BUTT JOINT                                  |                                               |                                           |  |
| EDGING             | MATCHING                                       | BLACK                                       | N/A                                           |                                           |  |
| BIOPANEL ZAP-X     | YES                                            | NO                                          |                                               |                                           |  |
| DECORINSUL         | YES                                            | NO                                          |                                               |                                           |  |
| FIRE CERTIFICATION | CEWOOD COMES WITH A GROUP 1 FIRE RATING.       |                                             |                                               |                                           |  |
| NOTES              |                                                |                                             |                                               |                                           |  |
|                    | (ANY EXTRA INFORMATION YOU WOULD LIKE TO ADD?) |                                             |                                               |                                           |  |