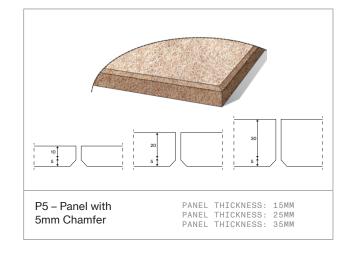

Method | 07 |
| Compliance                | 07 |
| Build Your Specification  | 08 |

Cewood panels are the ideal choice for the environmentally ambitious. Now you can create architectural places people love in harmony with sound, space, and sustainability. These innovative cementitious wood-fibre panels create calm inviting spaces, using sustainable practices that drive better environmental outcomes. They're available in a wide selection of sizes and natural hues.



ÉTÉ RESTAURANT FOOLSCAP STUDIO



VSBA BUNDLE A SCHOOLS - VIC ARM ARCHITECTURE



ONE SCHOOL GLOBAL GYMNASIUM WESTERN CEILINGS



© DECOR SYSTEMS 2022

PURRUNA SPENCER NEWTON CENTRE, SA HAMES SHARLEY



© DECOR SYSTEMS 2022

SKYE PRIMARY SCHOOL GYM, VIC AOA CHRISTOPHER PECK

PG.6

### CEWOOD OPTIONS

#### 01- EDGE OPTIONS







### 02 - FIBRE PROFILE



S – Super Fine, 1mm

### 03 - RECOMMENDED FIXING METHOD









View the installation guidelines for each fixing system on online: decorsystems.com.au

#### 04 - COMPLIANCE









#### View Certificates Online

\*Environmental accreditations may vary depending on the exact specification.

CEWOOD © DECOR SYSTEMS 2022 PG.8

#### CEWOOD -BUILD YOUR SPECIFICATION

Complete the table and use the details in your project specification.

| PRODUCT            | CEWOOD                                         | SUPPLIER                                    | DECOR SYSTEMS - PH: 1800 835 035              |                                           |  |
|--------------------|------------------------------------------------|---------------------------------------------|---