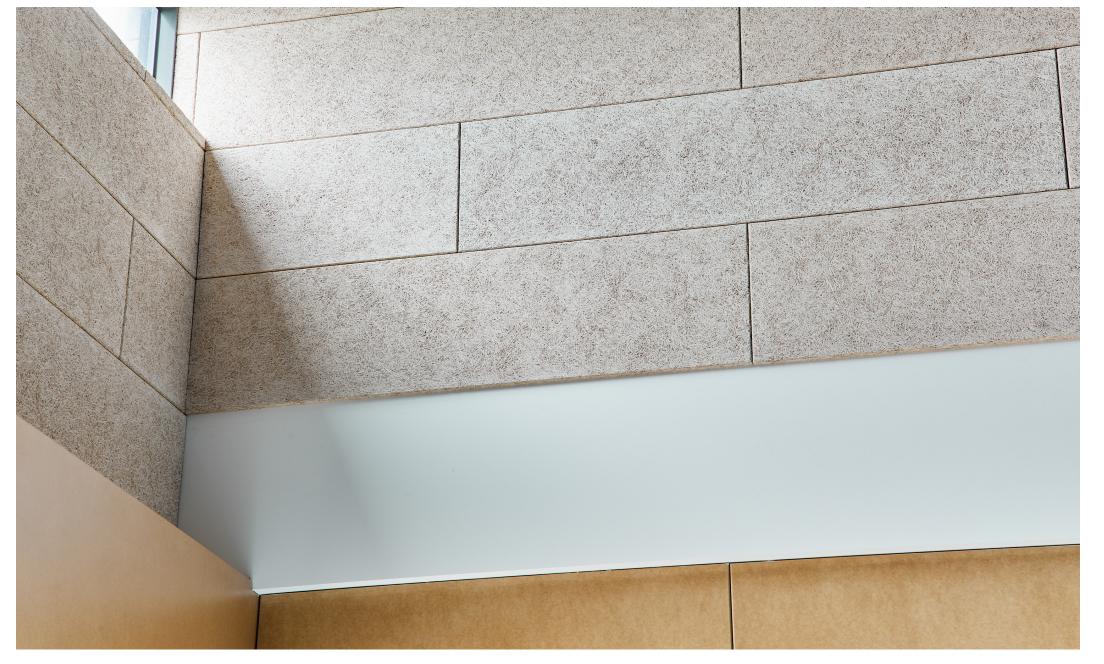

OOD

ACOUSTIC PANELS

SOUND PROFILE NRC 0.55 -0.80

| CONTENTS                  |    |
|---------------------------|----|
| Cewood in Use             | 02 |
| Edge Options              | 05 |
| Fibre Profile             | 06 |
| Recommended Fixing Method | 07 |
| Compliance                | 07 |
| Build Your Specification  | 08 |

Cewood panels are the ideal choice for the environmentally ambitious. Now you can create architectural places people love in harmony with sound, space, and sustainability. These innovative cementitious wood-fibre panels create calm inviting spaces, using sustainable practices that drive better environmental outcomes. They're available in a wide selection of sizes and natural hues.



ÉTÉ RESTAURANT FOOLSCAP STUDIO



VSBA BUNDLE A SCHOOLS - VIC ARM ARCHITECTURE



ONE SCHOOL GLOBAL GYMNASIUM WESTERN CEILINGS



© DECOR SYSTEMS 2022

PURRUNA SPENCER NEWTON CENTRE, SA HAMES SHARLEY



© DECOR SYSTEMS 2022

SKYE PRIMARY SCHOOL GYM, VIC AOA CHRISTOPHER PECK

PG.6

### CEWOOD OPTIONS

#### 01- EDGE OPTIONS







### 02 - FIBRE PROFILE



S – Super Fine, 1mm

### 03 - RECOMMENDED FIXING METHOD









View the installation guidelines for each fixing system on online: decorsystems.com.au

#### 04 - COMPLIANCE









#### View Certificates Online

\*Environmental accreditations may vary depending on the exact specification.

CEWOOD © DECOR SYSTEMS 2022 PG.8

#### CEWOOD -BUILD YOUR SPECIFICATION

Complete the table and use the details in your project specification.

| PRODUCT            | CEWOOD                                         | SUPPLIER