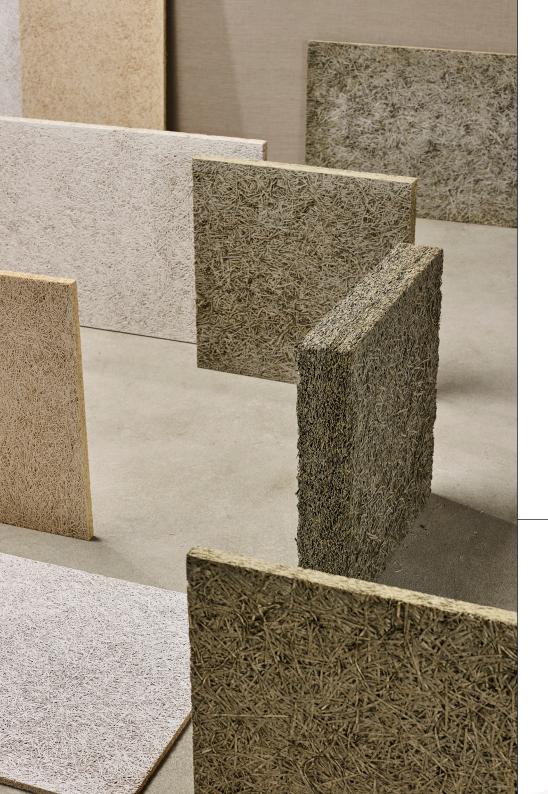

# CEWOOD

ACOUSTIC PANELS

SOUND PROFILE NRC 0.55 -0.80

| CONTENTS                  |    |
|---------------------------|----|
| Cewood in Use             | 02 |
| Edge Options              | 05 |
| Fibre Profile             | 06 |
| Recommended Fixing Method | 07 |
| Compliance                | 07 |
| Build Your Specification  | 08 |

Cewood panels are the ideal choice for the environmentally ambitious. Now you can create architectural places people love in harmony with sound, space, and sustainability. These innovative cementitious wood-fibre panels create calm inviting spaces, using sustainable practices that drive better environmental outcomes. They're available in a wide selection of sizes and natural hues.



ÉTÉ RESTAURANT FOOLSCAP STUDIO



VSBA BUNDLE A SCHOOLS - VIC ARM ARCHI