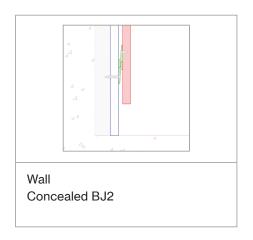

#### CEWOOD -BUILD YOUR SPECIFICATION

Complete the table and use the details in your project specification.

| PRODUCT            | CEWOOD                                         | SUPPLIER                                    | DECOR SYSTEMS - PH: 1800 835 035              |                                           |  |
|--------------------|------------------------------------------------|---------------------------------------------|-----------------------------------------------|-------------------------------------------|--|
| FIBER PROFILE      | SUPER FINE, 1MM                                |                                             |                                               |                                           |  |
| EDGE OPTION        | (CHOOSE AN EDGE PROFILE FROM THE LIST ABOVE)   |                                             |                                               |                                           |  |
| COLOUR             | NATURAL                                        | RAL COLOUR                                  | (ENTER RAL COLOUR CODE ABOVE)                 |                                           |  |
| FIXING METHOD      | WALL<br>CONCEALED - BJ2                        | WALL VISIBLE<br>- FACE FIXED/<br>DIRECT FIX | CEILING<br>VISIBLE - FACE<br>FIXED/DIRECT FIX | CEILING<br>CEILING GRID -<br>DROP-IN TILE |  |
| JOINT              | EXPRESS<br>(RECOMMENDED)                       | BUTT JOINT                                  |                                               |                                           |  |
| EDGING             | MATCHING                                       | BLACK                                       | N/A                                           |                                           |  |
| BIOPANEL ZAP-X     | YES                                            | NO                                          |                                               |                                           |  |
| DECORINSUL         | YES                                            | NO                                          |                                               |                                           |  |
| FIRE CERTIFICATION | CEWOOD COMES WITH A GROUP 1 FIRE RATING.       |                                             |                                               |                                           |  |
| NOTES              |                                                |                                             |                                               |                                           |  |
|                    | (ANY EXTRA INFORMATION YOU WOULD LIKE TO ADD?) |                                             |                                               |                                           |  |