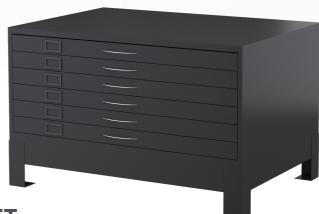

STEELCO PLAN CABINET

Steelco heavy-duty Plan Cabinets are designed specifically to store and protect plans, drawings, and maps. The drawer size allows for paper up to size A0 (841 x 1189 mm) to fit without bending.

### **FEATURES**

- Capable of storing documents up to the size of A0 (841 x 1189 mm)
- · Units can be efficiently stacked two high to double the storage capacity
- · Heavy Duty ball bearing runners allow complete access to the drawers
- · Easy to identify labels can be fitted into the label holders on each drawer
- · Each drawer is fitted with a drawing sheet depressor lip to secure documents
- · 15kg shelf capacity uniformly distributed load (UDL)
- · Quality powder coated finish
- · Custom colours available on request
- · 10-year product warranty