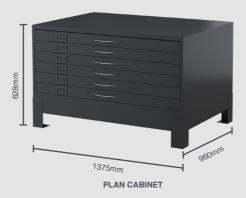

#### **TECHNICAL SPECIFICATIONS**

| DESCRIPTION                                     | DIMENSIONS          |
|-------------------------------------------------|---------------------|
| Steelco Plan Cabinet - 6 Drawer Unit            | 628H x 914W x 463D  |
| Steelco Plan Cabinet - 6 Drawer Unit with Stand | 870H x 1375W x 960D |