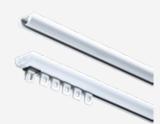

## DS XL LED DESIGN SYSTEM

Elegant hand drawn or motorised track system

- Dimmable eco friendly LED strip
- Aluminium extrusion
- Colours available: white or anthracite
- Hidden installation