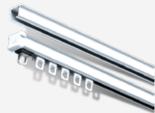

KS / KS RECEESED KLICK SYSTEM

Highly efficient hand drawn system for all types of medium and light weight draperies

CKS corded klick system

Highly efficient cord traversing system with separate internal cord channels for light to medium draperies

CCS CORDED CONTRACT SYSTEM

Heavy duty cord traverse system, with separate internal cord channels for medium and heavy draperies