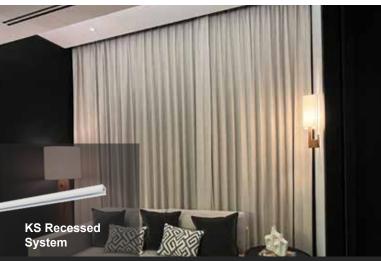

KS / KS RECEESED KLICK SYSTEM

Highly efficient hand drawn system for all types of medium and light weight draperies