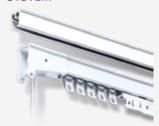

KS / KS RECEESED KLICK SYSTEM

Highly efficient hand drawn system for all types of medium and light weight draperies