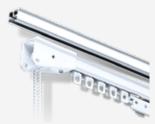

CS CONTRACT SYSTEM

Heavy duty hand drawn system for medium and heavy draperies

DS **DESIGN SYSTEM** 

Elegant hand drawn track system for all types of medium to light weight draperies