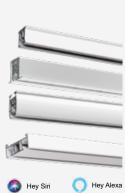

## DS XL LED DESIGN SYSTEM

Elegant hand drawn or motorised track system

- Dimmable eco friendly LED strip
- Aluminium extrusion
- Colours available: white or anthracite
- Hidden installation