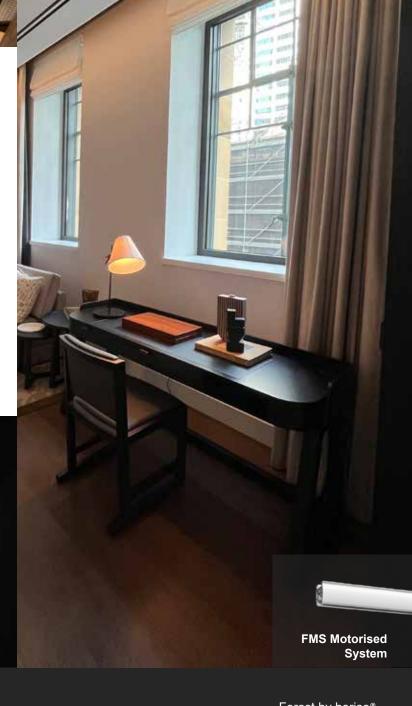

### FMS / FMS PLUS RECESSED/ FMS DUAL

#### FOREST MOTORISED SHUTTLE SYSTEMS

SHUTTLE: S / L / M / (10 year warranty) & iOn battery powered (2 year warranty battery only)

One motor for multiple control options:

- 230v or iOn battery options
- Switch
- Remote
- WiFi
- · Smart Home Automation
- · Touch control