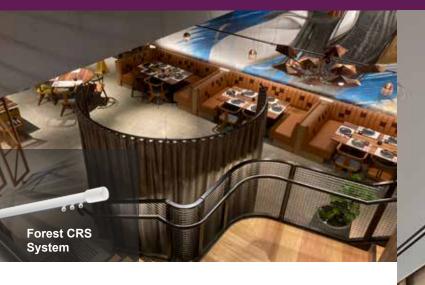

# CRS CHANNEL ROD SYSTEM

Elegant channel rod system with multiple colour finishes, finial options & bracket options available

MRS motorised rod system

Luxurious motorised channel rod system with multiple colour finishes, finial options & bracket options available