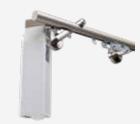

### FMS / FMS PLUS RECESSED/ FMS DUAL

#### FOREST MOTORISED SHUTTLE SYSTEMS

SHUTTLE: S / L / M / (10 year warranty) & iOn battery powered (2 year warranty battery only)

One motor for multiple control options:

- 230v or iOn battery options
- Switch
- Remote
- WiFi
- · Smart Home Automation
- · Touch control