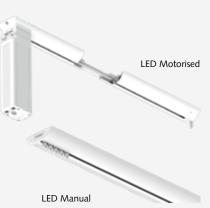

#### FOREST MOTORISED SHUTTLE SYSTEMS

SHUTTLE: S / L / M / (10 year warranty) & iOn battery powered (2 year warranty battery only)

One motor for multiple control options:

- 230v or iOn battery options
- Switch
- Remote
- WiFi
- · Smart Home Automation
- · Touch control