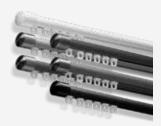

CS CONTRACT SYSTEM

Heavy duty hand drawn system for medium and heavy draperies

DS **DESIGN SYSTEM** 

Elegant hand drawn track system for all types of medium to light weight draperies

# CRS CHANNEL ROD SYSTEM

Elegant channel rod system with multiple colour finishes, finial options & bracket options available

MRS motorised rod system

Luxurious motorised channel rod system with multiple colour finishes, finial options & bracket options available