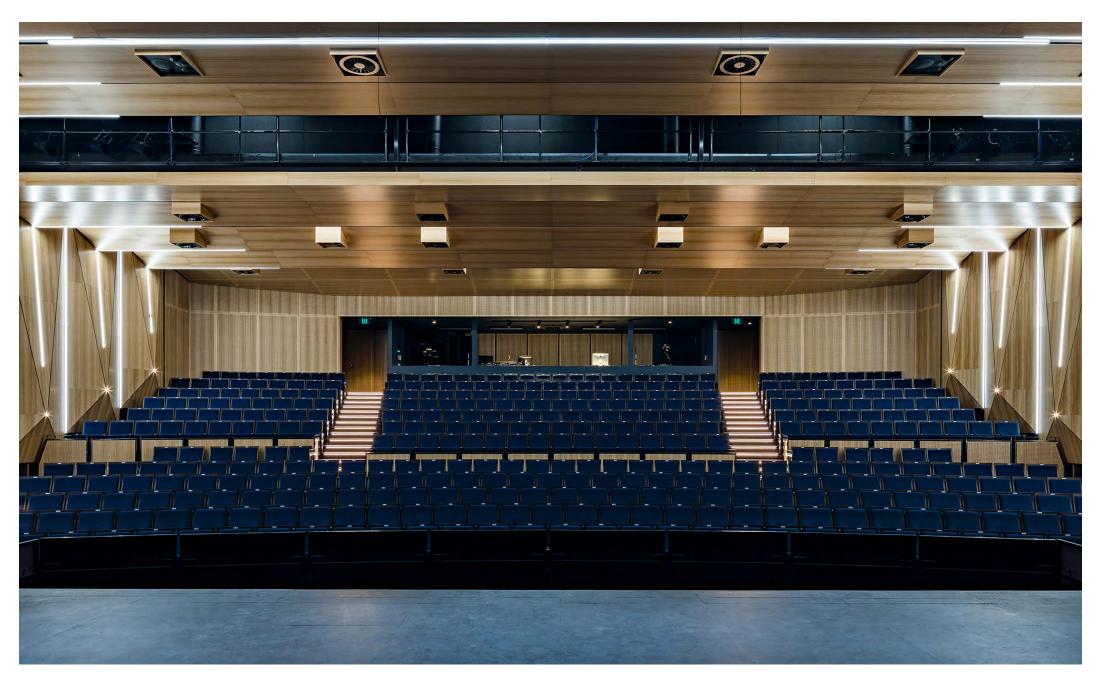

|    |
|---------------------------|----|
| DecorZen in Use           | 02 |
| Profile Options           | 05 |
| Finishes                  | 06 |
| Substrates                | 09 |
| Recommended Fixing Method | 09 |
| Compliance                | 10 |
| Build Your Specification  | 11 |

DecorZen brings acoustic elegance to any sized space. This calming contemporary design uses colour and form to create a canvas for alluring architectural design.

Absorbing up to 88% of incidental noise, the panels bring a sense of serenity and tranquillity to bustling environments.



BRISBANE GIRLS GRAMMAR SCHOOL WILSON ARCHITECTS



NARROGIN HEALTH SERVICE SILVER THOMAS HANLEY



CURTIN UNIVERSITY GHD WOODHEAD



OUR LADY OF THE ASSUMPTION CATHOLIC PRIMARY SCHOOL BVN



MYOB HEAD QUARTERS CACHET GROUP



CORPUS CHRISTI COLLEGE THEATRE EIW ARCHITECTS

### DECORZEN OPTIONS

01— PROFILE



NRC 0.70

-0.80

### 02— FINISHES

We have a large range of finishes available for DecorZen and we are constantly optimising the range by adding and removing options. Please visit the finishes section on our website for the most up to date collection.

FSC® options are available upon request.

View Finishes Online

#### 03— SUBSTRATES



01 FIRE RATED MDF



MOISTURE RESISTANT MDF

02

06



03 FSC® MDF



04 FIRE GUARD GREY CORE



05 BLACK CORE MDF



FIRE RATED BLACK CORE MDF



07 PLYWOOD

#### 04— RECOMMENDED FIXING METHOD



View the installation guidelines for each fixing system on online: decorsystems.com.au

#### 05— COMPLIANCE





View Certificates Online

\*Environmental accreditations may var