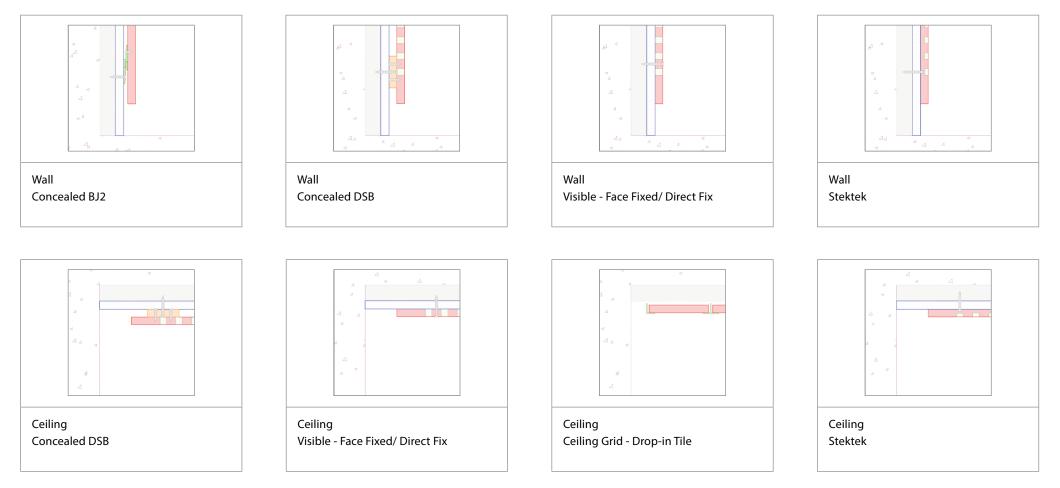

#### 04— RECOMMENDED FIXING METHOD

View the installation guidelines for each fixing system on online: decorsystems.com.au