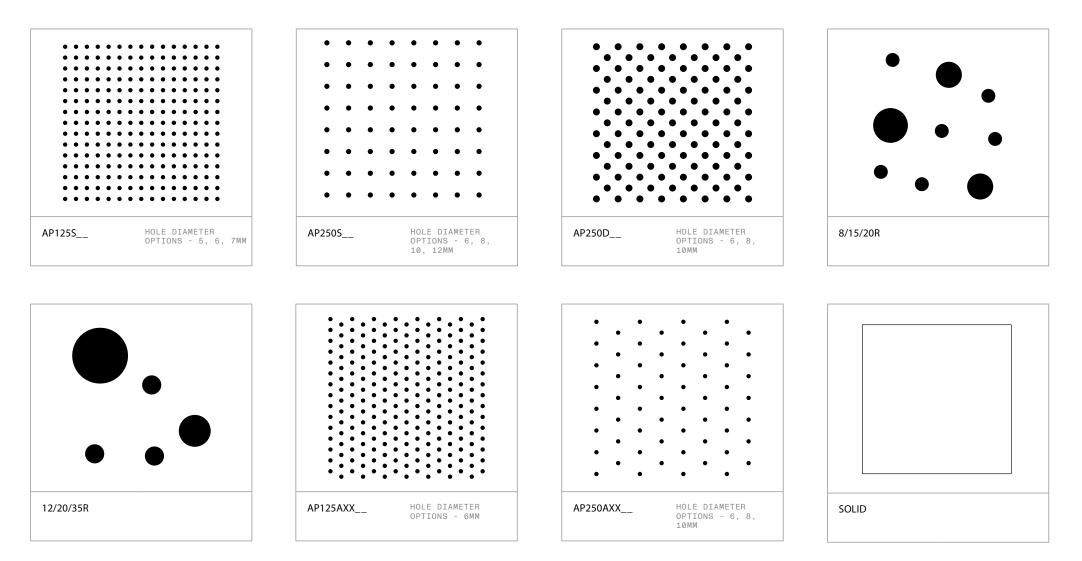

### DECORZEN OPTIONS

01— PROFILE

NRC 0.70

-0.80

### 02— FINISHES

We have a large range of finishes available for DecorZen and we are constantly optimising the range by adding and removing options. Please visit the finishes section on our website for the most up to date collection.