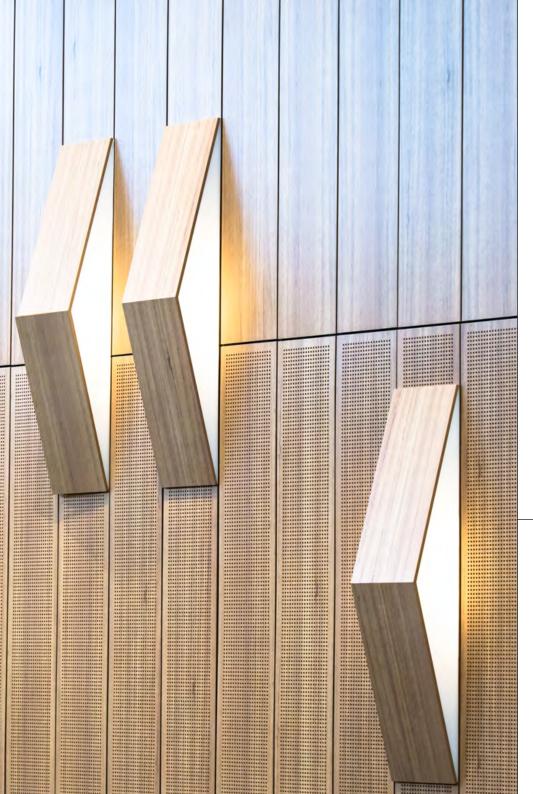

DecorZen brings acoustic elegance to any sized space. This calming contemporary design uses colour and form to create a canvas for alluring architectural design.

Absorbing up to 88% of incidental noise, the panels bring a sense of serenity and tranquillity to bustling environments.

### DECORZEN OPTIONS

01— PROFILE

NRC 0.70

-0.80