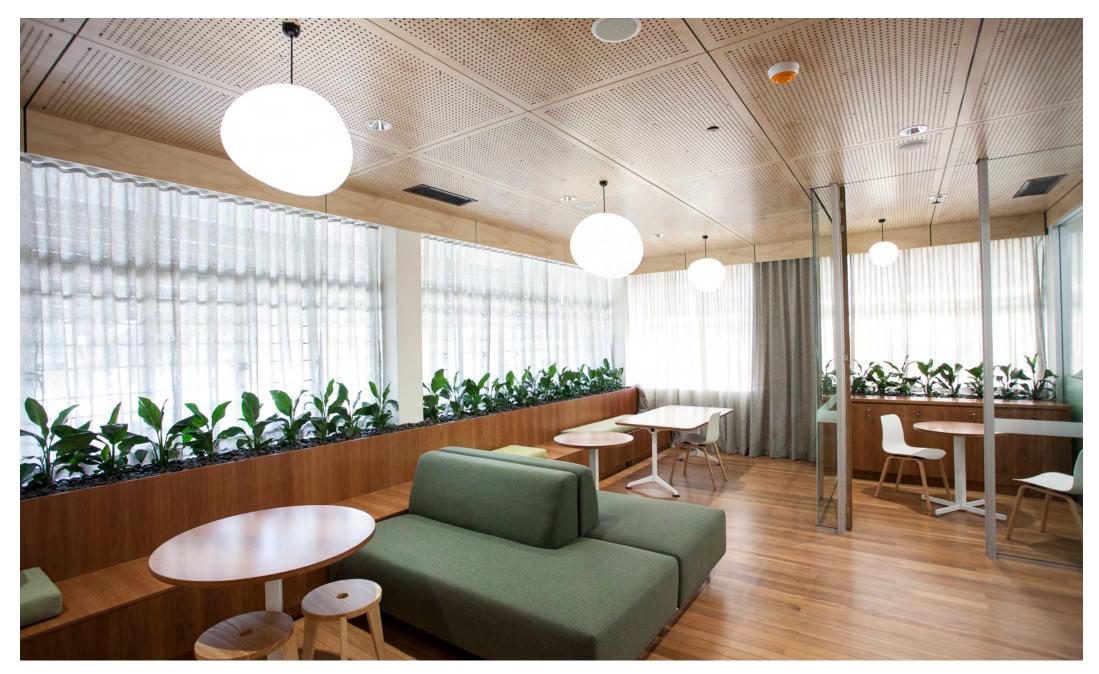

DecorZen brings acoustic elegance to any sized space. This calming contemporary design uses colour and form to create a canvas for alluring architectural design.

Absorbing up to 88% of incidental noise, the panels bring a sense of serenity and tranquillity to bustling environments.