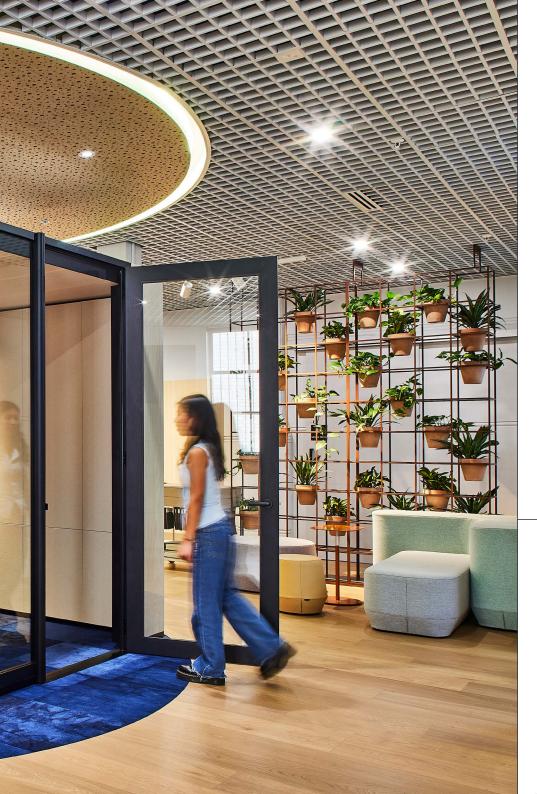

With its versatile sizes and easy installation, OpenGrid offers a perfect solution for new construction and refurbishment projects. It is ideal for commercial projects such as office fit-outs.

SCHIAVELLO SYDNEY SHOWROOM, AMBIT CURATOR