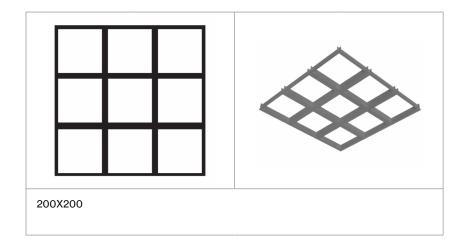

e Options           | 06 |
| Finishes                  | 08 |
| Substrates                | 08 |
| Recommended Fixing Method | 09 |
| Compliance                | 09 |
| Build Your Specification  | 10 |

### OpenGrid is a sophisticated and contemporary ceiling solution with high-end visual appeal.

OpenGrid is a sleek metal acoustic ceiling product that seamlessly marries form and function. Crafted to redefine interior spaces, OpenGrid combines style and acoustic enhancement that transforms any environment.

With its versatile sizes and easy installation, OpenGrid offers a perfect solution for new construction and refurbishment projects. It is ideal for commercial projects such as office fit-outs.







SCHIAVELLO SYDNEY SHOWROOM, AMBIT CURATOR



### OPENGRID OPTIONS

01- PROFILES











#### 02- FINISHES

We have a large range of finishes available for OpenGrid and we are constantly optimising the range by adding and removing options. Please visit the finishes section on our website for the most up to date collection.

View Finishes Online

#### 03- SUBSTRATES



01 Aluminium

#### 04 - FIXING METHODS



View the installation guidelines for each fixing system on online: decorsystems.com.au

#### 05- COMPLIANCE



View Certificates Online

#### OPENGRID -BUILD YOUR SPECIFICATION

Complete the table and use the details in your project specification.

| PRODUCT            | OPENGRID                                     | SUPPLIER            | DECOR SYSTEMS - PH: 1800 835 035 |
|--------------------|----------------------------------------------|---------------------|-----