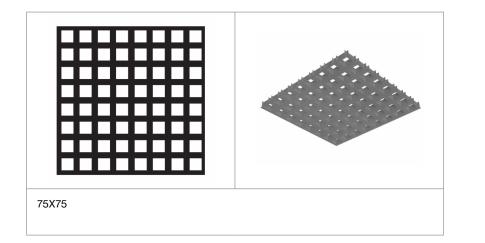

Profile Options           | 06 |
| Finishes                  | 08 |
| Substrates                | 08 |
| Recommended Fixing Method | 09 |
| Compliance                | 09 |
| Build Your Specification  | 10 |

### OpenGrid is a sophisticated and contemporary ceiling solution with high-end visual appeal.

OpenGrid is a sleek metal acoustic ceiling product that seamlessly marries form and function. Crafted to redefine interior spaces, OpenGrid combines style and acoustic enhancement that transforms any environment.

With its versatile sizes and easy installation, OpenGrid offers a perfect solution for new construction and refurbishment projects. It is ideal for commercial projects such as office fit-outs.







SCHIAVELLO SYDNEY SHOWROOM, AMBIT CURATOR



### OPENGRID OPTIONS

01- PROFILES











#### 02- FINISHES

We have a large range of finishes available for OpenGrid and we are constantly optimising the range by adding and removing options. Please visit the finishes section on our website for the most up to date collection.

View Finishes Online

#### 03- SUBSTRATES



01 Aluminium

#### 04 - FIXING METHODS



View the installation guidelines for each fixing system on online: decorsystems.com.au

#### 05- COMPLIANCE



View Certificates Online

#### OPENGRID -BUILD YOUR SPECIFICATION

Complete the table and use the details in your project specification.

| PRODUCT            | OPENGRID                                     | SUPPLIER            | DECOR SYSTEMS - PH: 1800 835 035 |
|--------------------|----------------------------------------------|---------------------