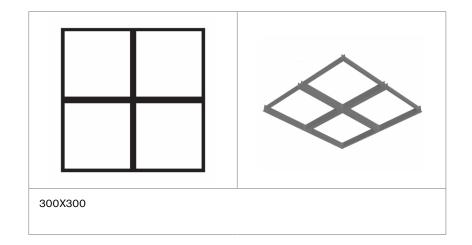

Options           | 06 |
| Finishes                  | 08 |
| Substrates                | 08 |
| Recommended Fixing Method | 09 |
| Compliance                | 09 |
| Build Your Specification  | 10 |

### OpenGrid is a sophisticated and contemporary ceiling solution with high-end visual appeal.

OpenGrid is a sleek metal acoustic ceiling product that seamlessly marries form and function. Crafted to redefine interior spaces, OpenGrid combines style and acoustic enhancement that transforms any environment.

With its versatile sizes and easy installation, OpenGrid offers a perfect solution for new construction and refurbishment projects. It is ideal for commercial projects such as office fit-outs.







SCHIAVELLO SYDNEY SHOWROOM, AMBIT CURATOR



### OPENGRID OPTIONS

01- PROFILES











#### 02- FINISHES

We have a large range of finishes available for OpenGrid and we are constantly optimising the range by adding and removing options. Please visit the finishes section on our website for the most up to date collection.

View Finishes Online

#### 03- SUBSTRATES



01 Aluminium

#### 04 - FIXING METHODS



View the installation guidelines for each fixing system on online: decorsystems.com.au

#### 05- COMPLIANCE



View Certificates Online

#### OPENGRID -BUILD YOUR SPECIFICATION

Complete the table and use the details in your project specification.

| PRODUCT            | OPENGRID                                     | SUPPLIER            | DECOR SYSTEMS - PH: 1800 835 035 |
|--------------------|----------------------------------------------|---------------------|-------