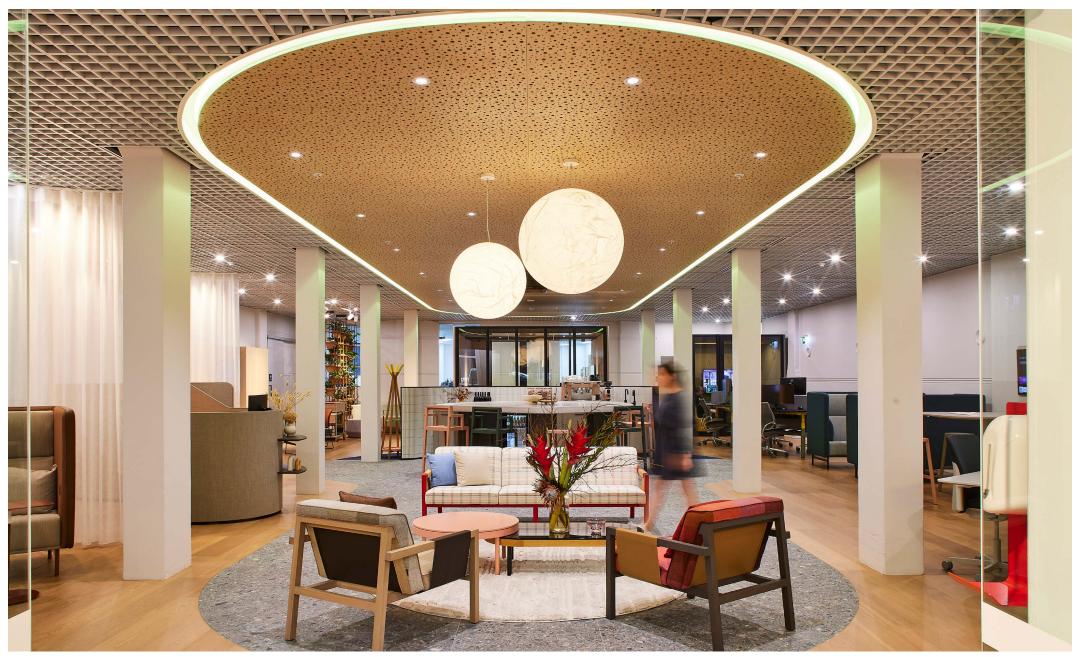

### OpenGrid is a sophisticated and contemporary ceiling solution with high-end visual appeal.

OpenGrid is a sleek metal acoustic ceiling product that seamlessly marries form and function. Crafted to redefine interior spaces, OpenGrid combines style and acoustic enhancement that transforms any environment.

With its versatile sizes and easy installation, OpenGrid offers a perfect solution for new construction and refurbishment projects. It is ideal for commercial projects such as office fit-outs.

SCHIAVELLO SYDNEY SHOWROOM, AMBIT CURATOR