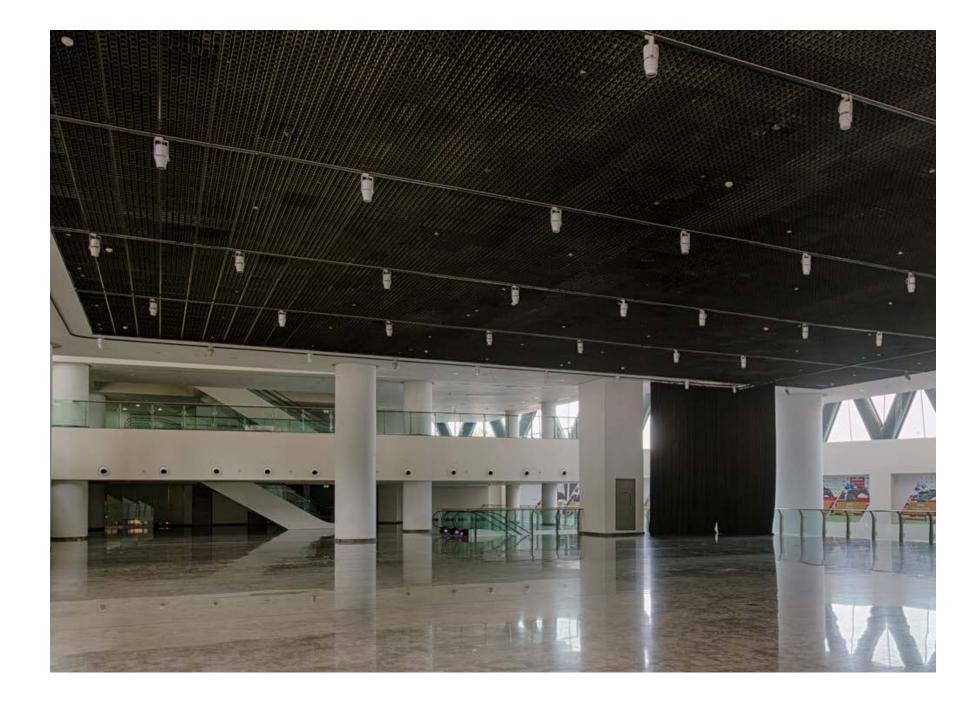

### OpenGrid is a sophisticated and contemporary ceiling solution with high-end visual appeal.

OpenGrid is a sleek metal acoustic ceiling product that seamlessly marries form and function. Crafted to redefine interior spaces, OpenGrid combines style and acoustic enhancement that transforms any environment.

With its versatile sizes and easy installation, OpenGrid offers a perfect solution for new construction and refurbishment projects. It is ideal for commercial projects such as office fit-outs.

SCHIAVELLO SYDNEY SHOWROOM, AMBIT CURATOR