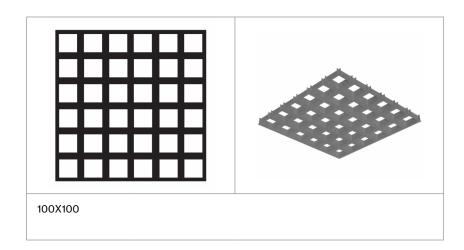

ofile Options           | 06 |
| Finishes                  | 08 |
| Substrates                | 08 |
| Recommended Fixing Method | 09 |
| Compliance                | 09 |
| Build Your Specification  | 10 |

### OpenGrid is a sophisticated and contemporary ceiling solution with high-end visual appeal.

OpenGrid is a sleek metal acoustic ceiling product that seamlessly marries form and function. Crafted to redefine interior spaces, OpenGrid combines style and acoustic enhancement that transforms any environment.

With its versatile sizes and easy installation, OpenGrid offers a perfect solution for new construction and refurbishment projects. It is ideal for commercial projects such as office fit-outs.







SCHIAVELLO SYDNEY SHOWROOM, AMBIT CURATOR



### OPENGRID OPTIONS

01- PROFILES











#### 02- FINISHES

We have a large range of finishes available for OpenGrid and we are constantly optimising the range by adding and removing options. Please visit the finishes section on our website for the most up to date collection.

View Finishes Online

#### 03- SUBSTRATES



01 Aluminium

#### 04 - FIXING METHODS



View the installation guidelines for each fixing system on online: decorsystems.com.au

#### 05- COMPLIANCE



View Certificates Online

#### OPENGRID -BUILD YOUR SPECIFICATION

Complete the table and use the details in your project specification.

| PRODUCT            | OPENGRID                                     | SUPPLIER            | DECOR SYSTEMS - PH: 1800 835 035 |
|--------------------|----------------------------------------------|---------------------|-