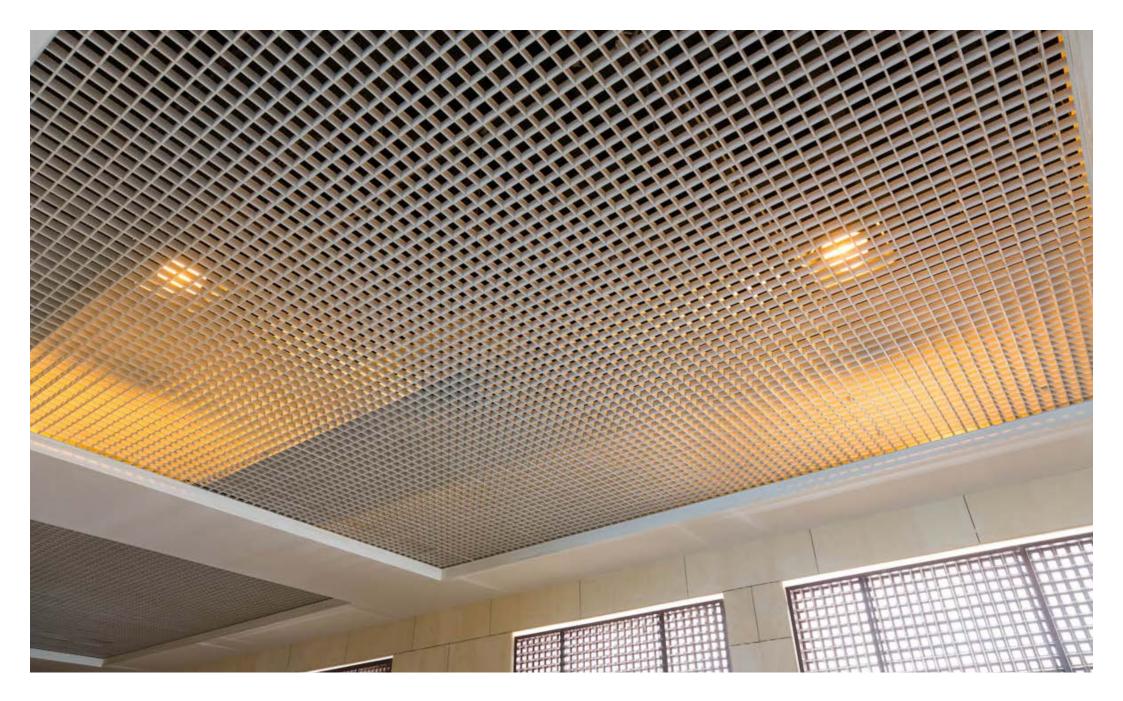

### OpenGrid is a sophisticated and contemporary ceiling solution with high-end visual appeal.

OpenGrid is a sleek metal acoustic ceiling product that seamlessly marries form and function. Crafted to redefine interior spaces, OpenGrid combines style and acoustic enhancement that transforms any environment.