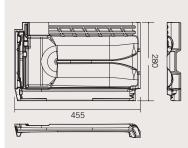

## TILES USAGE WITH WASTAGE (+/-2%)

Approx. 13.0 tiles per sqm.

TILE COVERAGE (±2%)

Approx. 12.6 tiles per sqm.

DIMENSIONS (±2%)

Length 455mm Width 280mm

MASS (±2%)

Per tile 3.75kg Per m<sup>2</sup> 47.3kg HEAD LAP ADJUSTMENT (MM)