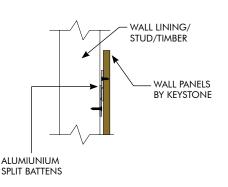

# KEY-LENA INSTALLATION GUIDE - WALLS

BATTENS TYPE 12M 12MM MDF BATTENS MITRED

BATTENS TYPE 12R 12MM MDF BATTENS REBATED

BATTENS SLIM LINE ALUMINIUM SPLIT BATTENS