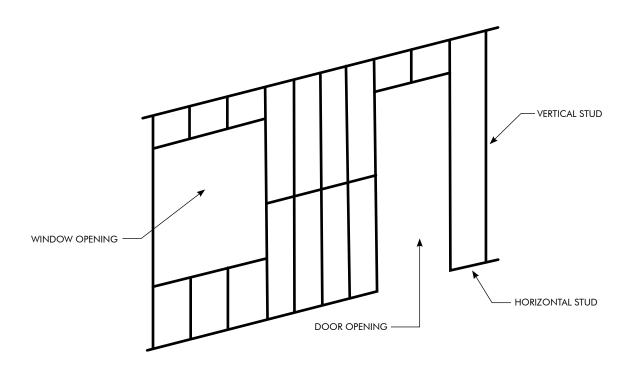

# KEY-LENA INSTALLATION GUIDE - WALLS

BATTENS TYPE 12M 12MM MDF BATTENS MITRED

BATTENS TYPE 12R 12MM MDF BATTENS REBATED

BATTENS SLIM LINE ALUMINIUM SPLIT BATTENS