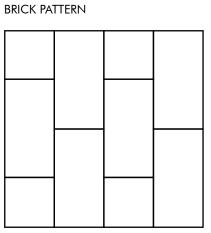

# KEY-LENA PANEL LAYOUT OPTIONS - CEILING AND WALL

STANDARD VERTICAL

STANDARD VERTICAL

BRICK PATTERN BULKHEAD

#### **BRICK PATTERN**