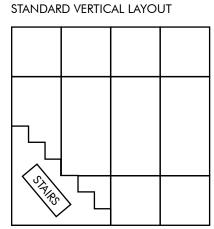

# KEY-LENA PANEL LAYOUT OPTIONS - CEILING AND WALL

STANDARD VERTICAL

STANDARD VERTICAL

BRICK PATTERN BULKHEAD

#### STANDARD LAYOUT