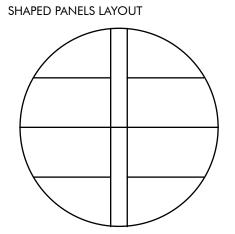

# KEY-LENA PANEL LAYOUT OPTIONS - CEILING AND WALL

STANDARD VERTICAL

STANDARD VERTICAL

BRICK PATTERN BULKHEAD

#### **SHAPED LAYOUT**