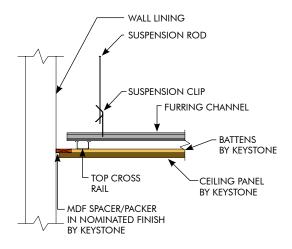

# KEY-LENA INSTALLATION GUIDE - WALLS

BATTENS TYPE 12M 12MM MDF BATTENS MITRED

BATTENS TYPE 12R 12MM MDF BATTENS REBATED

BATTENS SLIM LINE ALUMINIUM SPLIT BATTENS

# KEY-LENA JUNCTION OPTIONS - WALLS

CEILING PANEL AT WALL JUNCTION (TYPE 4)

CEILING PANEL AT WALL JUNCTION (TYPE 3)

CEILING PANEL AT WALL JUNCTION BIRDS BEAK DETAIL (TYPE 5)