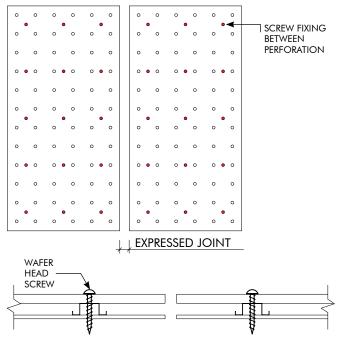

### KEY-LENA EXPOSED FIXING OPTIONS - CEILING & WALLS

## EXPOSED FACE FIXING - WAFER HEAD SCREWS

### EXPOSED FACE FIXING - COUNTERSUNK SCREWS