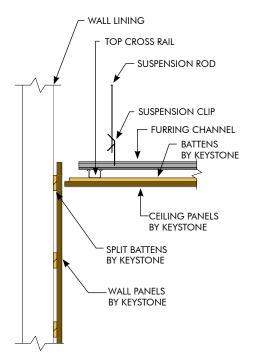

# KEY-LENA INSTALLATION GUIDE - CEILING

# KEY-LENA INSTALLATION GUIDE - WALLS

BATTENS TYPE 12M 12MM MDF BATTENS MITRED

BATTENS TYPE 12R 12MM MDF BATTENS REBATED

BATTENS SLIM LINE ALUMINIUM SPLIT BATTENS