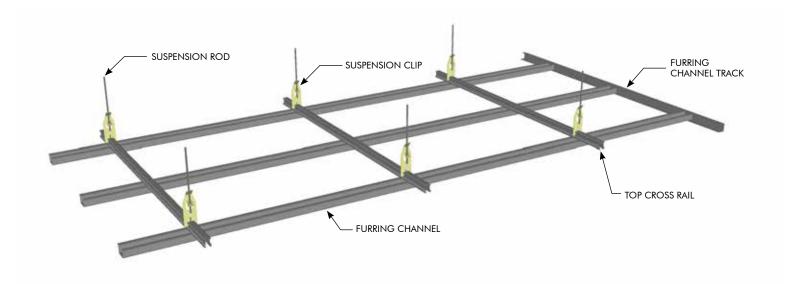

# KEY-LENA





We bring Architects Imagination to Life

www.KeystoneLinings.com.au





# KEY-LENA INSTALLATION GUIDE - CEILING









# KEY-LENA INSTALLATION GUIDE - WALLS









BATTENS TYPE 12M 12MM MDF BATTENS MITRED



BATTENS TYPE 12R 12MM MDF BATTENS REBATED



BATTENS SLIM LINE ALUMINIUM SPLIT BATTENS



# KEY-LENA PANEL LAYOUT OPTIONS - CEILING AND WALL









STANDARD VERTICAL

STANDARD VERTICAL

BRICK PATTERN BULKHEAD





### KEY-LENA EDGE DETAIL AND JOINT OPTIONS

ED - 10/S ED - 15/S

- Express Joint Detail Square edge
- 50MM X 0.7MM Black Laminate Strips

ED - 3/45NM ED - 5/45NM



- 45<sup>o</sup> Negative Mitre Detail

ED - 5/5

- 5mm Birds Beak Detail

ED - 1.5/1.5B ED - 3/3B

- Aluminium Joint Detail

ED - 3/1.5V ED - 6/3V

- 45<sup>o</sup> Arris Joint Detail

# KEY-LENA JUNCTION OPTIONS - CEILING





# PLASTERBOARD & CEILING PANEL JUNCTION



CEILING PANEL AT WALL JUNCTION (TYPE 1)
MDF SPACER