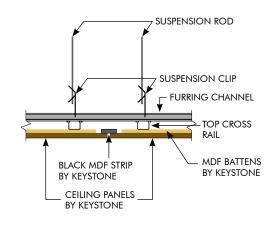

-LENA INSTALLATION GUIDE - WALLS









BATTENS TYPE 12M 12MM MDF BATTENS MITRED



BATTENS TYPE 12R 12MM MDF BATTENS REBATED



BATTENS SLIM LINE ALUMINIUM SPLIT BATTENS



# KEY-LENA PANEL LAYOUT OPTIONS - CEILING AND WALL









STANDARD VERTICAL

STANDARD VERTICAL

BRICK PATTERN BULKHEAD





### KEY-LENA EDGE DETAIL AND JOINT OPTIONS

ED - 10/S ED - 15/S

- Express Joint Detail Square edge
- 50MM X 0.7MM Black Laminate Strips

ED - 3/45NM ED - 5/45NM



- 45<sup>o</sup> Negative Mitre Detail

ED - 5/5

- 5mm Birds Beak Detail

ED - 1.5/1.5B ED - 3/3B

- Aluminium Joint Detail

ED - 3/1.5V ED - 6/3V

- 45<sup>o</sup> Arris Joint Detail

# KEY-LENA JUNCTION OPTIONS - CEILING





# PLASTERBOARD & CEILING PANEL JUNCTION



CEILING PANEL AT WALL JUNCTION (TYPE 1)
MDF SPACER/PACKER





**EXPRESS JOINT DETAIL** 



CEILING PANEL AT WALL JUNCTION (TYPE 2)
ALUMINUM ANGLE

#### ARRISED CORNER BUTT JOINT DETAIL

# KEY-LENA JUNCTION OPTIONS - WALLS





CEILING PANEL AT WALL JUNCTION (TYPE 4)



CEILING PANEL AT WALL JUNCTION (TYPE 3)



CEILING PANEL AT WALL JUNCTION BIRDS BEAK DETAIL (TYPE 5)



### KEY-LENA EXPOSED FIXING OPTIONS - CEILING & WALLS

## EXPOSED FACE FIXING - WAFER HEAD SCREWS



### EXPOSED FACE FIXING - COUNTERSUNK SCREWS





### KEY-LENA KEY-TILE - CEILING TILES - D.I.T.



| KEY-TILE       |      |      |      |  |
|----------------|------|------|------|--|
|                | 12mm | 16mm | 18mm |  |
| 1193 x 593     | ✓    | ✓    | ✓    |  |
| 593 x 593      | 1    | ✓    | ✓    |  |
| Weight (Kg/m2) | 9.0  | 11.6 | 13.1 |  |



### KEY-LENA KEY-TILE-CE