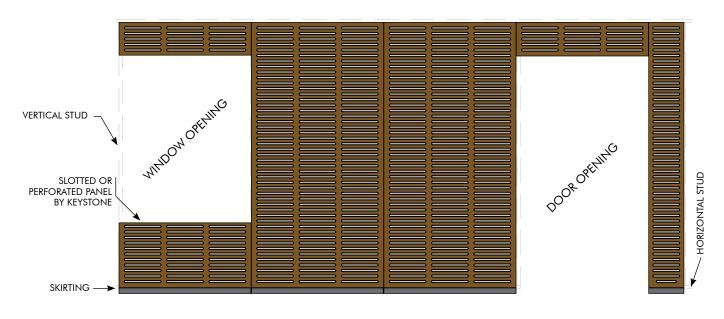

# KEY-LENA PANEL LAYOUT OPTIONS - CEILING AND WALL

STANDARD VERTICAL

STANDARD VERTICAL

BRICK PATTERN BULKHEAD