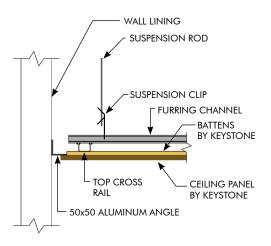

# KEY-LENA INSTALLATION GUIDE - WALLS

BATTENS TYPE 12M 12MM MDF BATTENS MITRED

BATTENS TYPE 12R 12MM MDF BATTENS REBATED

BATTENS SLIM LINE ALUMINIUM SPLIT BATTENS