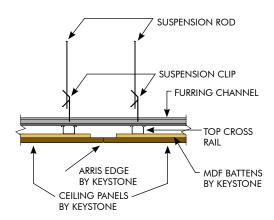

EY-LENA INSTALLATION GUIDE - WALLS









BATTENS TYPE 12M 12MM MDF BATTENS MITRED



BATTENS TYPE 12R 12MM MDF BATTENS REBATED



BATTENS SLIM LINE ALUMINIUM SPLIT BATTENS



# KEY-LENA PANEL LAYOUT OPTIONS - CEILING AND WALL









STANDARD VERTICAL

STANDARD VERTICAL

BRICK PATTERN BULKHEAD





### KEY-LENA EDGE DETAIL AND JOINT OPTIONS

ED - 10/S ED - 15/S

- Express Joint Detail Square edge
- 50MM X 0.7MM Black Laminate Strips

ED - 3/45NM ED - 5/45NM



- 45<sup>o</sup> Negative Mitre Detail

ED - 5/5

- 5mm Birds Beak Detail

ED - 1.5/1.5B ED - 3/3B

- Aluminium Joint Detail

ED - 3/1.5V ED - 6/3V

- 45<sup>o</sup> Arris Joint Detail

# KEY-LENA JUNCTION OPTIONS - CEILING





# PLASTERBOARD & CEILING PANEL JUNCTION



CEILING PANEL AT WALL JUNCTION (TYPE 1)
MDF SPACER/PACKER





**EXPRESS JOINT DETAIL** 



CEILING PANEL AT WALL JUNCTION (TYPE 2)
ALUMINUM ANGLE

#### ARRISED CORNER BUTT JOINT DETAIL

# KEY-LENA JUNCTION OPTIONS - WALLS





CEILING PANEL AT WALL JUNCTION (TYPE 4)



CEILING PANEL AT WALL JUNCTION (TYPE 3)



CEILING PANEL AT WALL JUNCTION BIRDS BEAK DETAIL (TYPE 5)



### KEY-LENA EXPOSED FIXING OPTIONS - CEILING & WALLS

## EXPOSED FACE FIXING - WAFER HEAD SCREWS



### EXPOSED FACE FIXING - COUNTERSUNK SCREWS





### KEY-LENA KEY-TILE - CEILING TILES - D.I.T.



| KEY-TILE       |      |      |      |  |
|----------------|------|------|------|--|
|                | 12mm | 16mm | 18mm |  |
| 1193 x 593     | ✓    | ✓    | ✓    |  |
| 593 x 593      | 1    | ✓    | ✓    |  |
| Weight (Kg/m2) | 9.0  | 11.6 | 13.1 |  |



### KEY-LENA KEY-TILE-