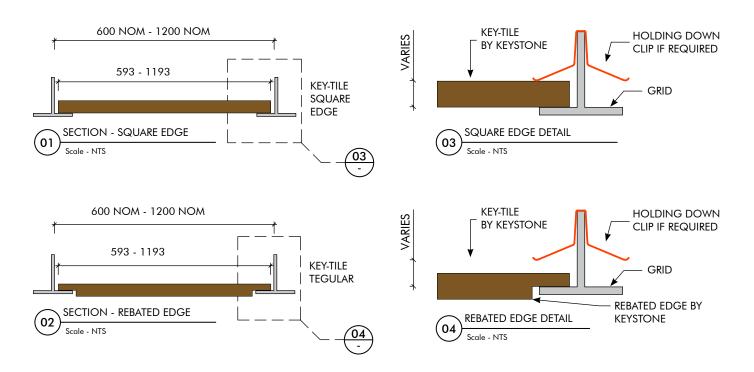

### KEY-LENA KEY-TILE - CEILING TILES - D.I.T.

| KEY-TILE       |      |      |      |  |
|----------------|------|------|------|--|
|                | 12mm | 16mm | 18mm |  |
| 1193 x 593     | ✓    | ✓    | ✓    |  |
| 593 x 593      | 1    | ✓    | ✓    |  |
| Weight (Kg/m2) | 9.0  | 11.6 | 13.1 |  |