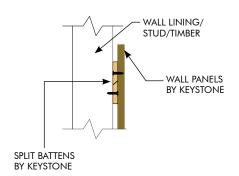

# KEY-LENA INSTALLATION GUIDE - WALLS

BATTENS TYPE 12M 12MM MDF BATTENS MITRED

BATTENS TYPE 12R 12MM MDF BATTENS REBATED

BATTENS SLIM LINE ALUMINIUM SPLIT BATTENS