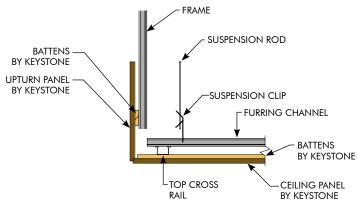

# KEY-LENA JUNCTION OPTIONS - CEILING

# PLASTERBOARD & CEILING PANEL JUNCTION

CEILING PANEL AT WALL JUNCTION (TYPE 1)
MDF SPACER/PACKER

**EXPRESS JOINT DETAIL** 

CEILING PANEL AT WALL JUNCTION (TYPE 2)
ALUMINUM ANGLE