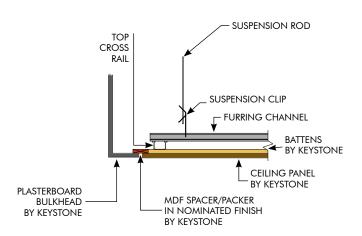

# KEY-LENA INSTALLATION GUIDE - CEILING

# KEY-LENA JUNCTION OPTIONS - CEILING

# PLASTERBOARD & CEILING PANEL JUNCTION

CEILING PANEL AT WALL JUNCTION (TYPE 1)
MDF SPACER/PACKER

**EXPRESS JOINT DETAIL** 

CEILING PANEL AT WALL JUNCTION (TYPE 2)
ALUMINUM ANGLE