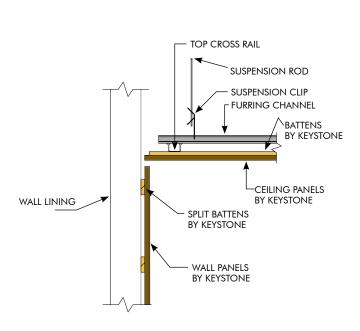

# KEY-LENA INSTALLATION GUIDE - WALLS

BATTENS TYPE 12M 12MM MDF BATTENS MITRED

BATTENS TYPE 12R 12MM MDF BATTENS REBATED

BATTENS SLIM LINE ALUMINIUM SPLIT BATTENS