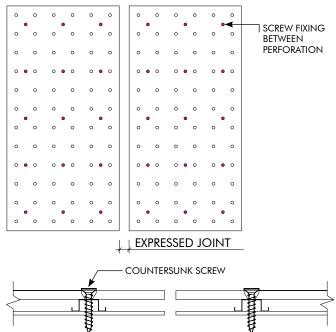

### EXPOSED FACE FIXING - COUNTERSUNK SCREWS

### KEY-LENA EDGE DETAIL AND JOINT OPTIONS

ED - 10/S ED - 15/S

- Express Joint Detail Square edge
- 50MM X 0.7MM Black Laminate Strips

ED - 3/45NM ED - 5/45NM

- 45<sup>o</sup> Negative Mitre Detail

ED - 5/5