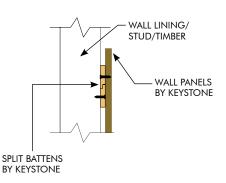

# KEY-LENA INSTALLATION GUIDE - WALLS

BATTENS TYPE 12M 12MM MDF BATTENS MITRED

BATTENS TYPE 12R 12MM MDF BATTENS REBATED

BATTENS SLIM LINE ALUMINIUM SPLIT BATTENS