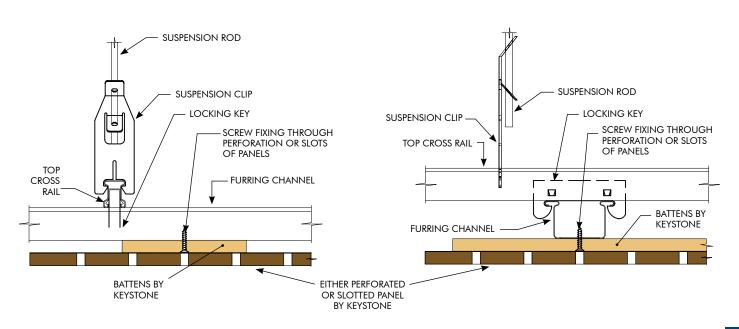

# KEY-LENA





We bring Architects Imagination to Life

www.KeystoneLinings.com.au





# KEY-LENA INSTALLATION GUIDE - CEILING









# KEY-LENA INSTALLATION GUIDE - WALLS









BATTENS TYPE 12M 12MM MDF BATTENS MITRED



BATTENS TYPE 12R 12MM MDF BATTENS REBATED



BATTENS SLIM LINE ALUMINIUM SPLIT BATTENS



# KEY-LENA PANEL LAYOUT OPTIONS - CEILING AND WALL









STANDARD VERTICAL

STANDARD VERTICAL

BRICK PATTERN BULKHEAD





### KEY-LENA EDGE DETAIL AND JOINT OPTIONS

ED - 10/S ED - 15/S

- Express Joint Detail Square edge
- 50MM X 0.7MM Black Laminate Strips

ED - 3/45NM ED - 5/45NM



- 45<sup>o</sup> Negative Mitre Detail

ED - 5/5

- 5mm Birds Beak Detail

ED - 1.5/1.5B ED - 3/3B

- Aluminium Joint Detail

ED - 3/1.5V ED - 6/3V

- 45<sup>o</sup> Arris Joint Detail

# KEY-LENA JUNCTION OPTIONS - CEILING





# PLASTERBOARD & CEILING PANEL JUNCTION



CEILING PANEL AT WALL JUNCTION (TYPE 1)
MDF SPACER/PAC