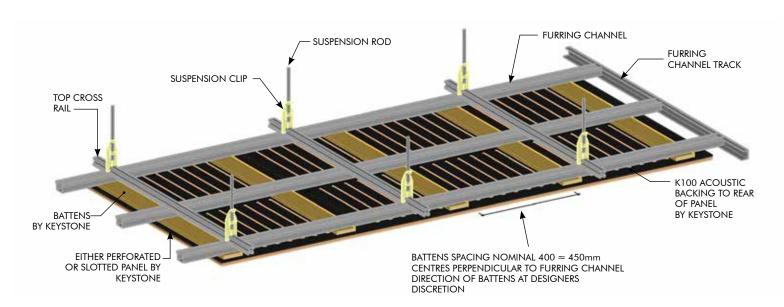

# KEY-LENA





We bring Architects Imagination to Life

www.KeystoneLinings.com.au





# KEY-LENA INSTALLATION GUIDE - CEILING









# KEY-LENA INSTALLATION GUIDE - WALLS









BATTENS TYPE 12M 12MM MDF BATTENS MITRED



BATTENS TYPE 12R 12MM MDF BATTENS REBATED



BATTENS SLIM LINE ALUMINIUM SPLIT BATTENS



# KEY-LENA PANEL LAYOUT OPTIONS - CEILING AND WALL









STANDARD VERTICAL

STANDARD VERTICAL

BRICK PATTERN BULKHEAD





### KEY-LENA EDGE DETAIL AND JOINT OPTIONS

ED - 10/S ED - 15/S

- Express Joint Detail Square edge
- 50MM X 0.7MM Black Laminate Strips

ED - 3/45NM ED - 5/45NM



- 45<sup>o</sup> Negative Mitre Detail

ED - 5/5

- 5mm Birds Beak Detail

ED - 1.5/1.5B ED - 3/3B

- Aluminium Joint Detail

ED - 3/1.5V ED - 6/3V

- 45<sup>o</sup> Arris Joint Detail

# KEY-LENA JUNCTION OPTIONS - CEILING





# PLASTERBOARD & CEILING PANEL JUNCTION



CEILING PANEL AT WALL JUNCTION (TYPE 1)
MDF SPACER/P