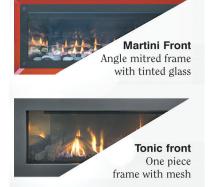

### Front options:

# Front finishes: Rich finishes, both destinctive and stylish. Graphite Fog Grey Lava Red Stainless Steel (Tonic only)

Features: Modern slimline design, shallow depth, zero clearance, Intellifire PLUS Ignition System, balanced flue technology, selection of fronts, colours and media.