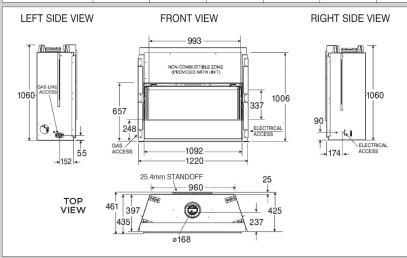

# XLR PLUS Specifications

| MODEL    | HEIGHT |         | FRONT WIDTH |         | BACK WIDTH |         | DEPTH  |         | mjh INPUT | kWh OUTPUT |
|----------|--------|---------|-------------|---------|------------|---------|--------|---------|-----------|------------|
|          | Actual | Framing | Actual      | Framing | Actual     | Framing | Actual | Framing | NG 26     | NG 5.9     |
| XLR-PLUS | 1006   | 1070    | 1220        | 1270    | 960        | 1270    | 410    | 460     | LPG 26    | LPG 5.5    |

Dimensions shown above are in millimetres. Reference dimensions only. We recommend measuring individual units at installation. Assume the use of 10mm plaster. NOTE: Combustible material should not be installed over the face. Make sure you do NOT cover the decorative door opening.