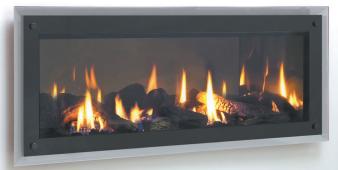

$\ensuremath{\mathsf{XLR}}$  Plus with logs and Martini lava red front.



No one builds a better fire

### Modern Marvel

Downtown, uptown, and everywhere in between, when looks matter, it's your style. Mix and match with modern décor. A fireplace so cool, its hot and highly efficient at setting the mood.





XLR Plus with Porcelain base and Tonic Fog Grey front.

# XLR PLUS Specifications

| MODEL    | HEIGHT |         | FRONT WIDTH |         | BACK WIDTH |         | DEPTH  |         | mjh INPUT | kWh OUTPUT |
|----------|--------|---------|-------------|---------|------------|---------|--------|---------|-----------|------------|
|          | Actual | Framing | Actual      | Framing | Actual     | Framing | Actual | Framing | NG 26     | NG 5.9     |
| XLR-PLUS | 1006   | 1070