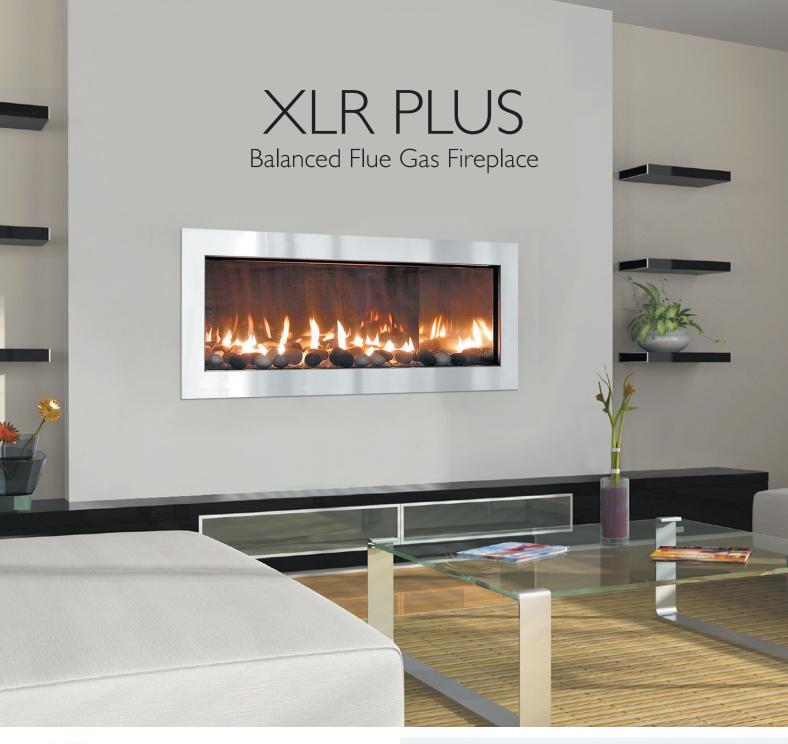

# Front finishes: Rich finishes, both destinctive and stylish. Graphite Fog Grey Lava Red Stainless Steel (Tonic only)

Features: Modern slimline design, shallow depth, zero clearance, Intellifire PLUS Ignition System, balanced flue technology, selection of fronts, colours and media.

#### Media:

Customise the fire with glass in three colours, as well as logs or pebbles.

Black Glass

Amber Glass

Cobalt Glass

Crystal Clear Glass

Pebbles

Logs