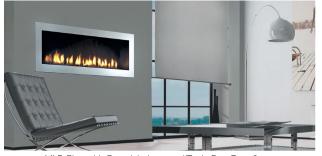

 $\ensuremath{\mathsf{XLR}}$  Plus with logs and Martini lava red front.

No one builds a better fire

### Modern Marvel

Downtown, uptown, and everywhere in between, when looks matter, it's your style. Mix and match with modern décor. A fireplace so cool, its hot and highly efficient at setting the mood.

XLR Plus with Porcelain base and Tonic Fog Grey front.