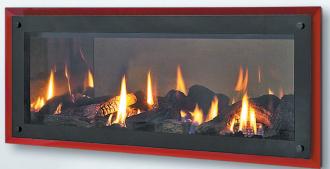

 $\ensuremath{\mathsf{XLR}}$  Plus with logs and Martini lava red front.

No one builds a better fire