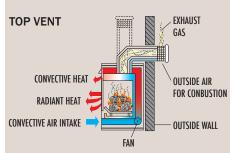

# Front finishes: Rich finishes, both destinctive and stylish. Graphite Fog Grey Lava Red Stainless Steel (Tonic only)

Features: Modern slimline design, shallow depth, zero clearance, Intellifire PLUS Ignition System, balanced flue technology, selection of fronts, colours and media.