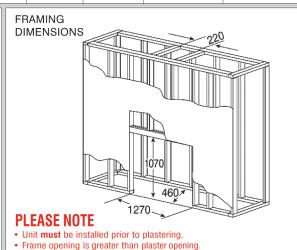

# XLR PLUS Specifications

| MODEL    | HEIGHT |         | FRONT WIDTH |         | BACK WIDTH |         | DEPTH  |         | mjh INPUT | kWh OUTPUT |
|----------|--------|---------|-------------|---------|------------|---------|--------|---------|-----------|------------|
|          | Actual | Framing | Actual      | Framing | Actual     | Framing | Actual | Framing | NG 26     | NG 5.9     |
| XLR-PLUS | 1006   | 1070    | 1220        | 1270    | 960        | 1270    | 410    | 460     | LPG 26    | LPG 5.5    |

Dimensions shown above are in millimetres. Reference dimensions only. We recommend measuring individual units at installation. Assume the use of 10mm plaster. NOTE: Combustible material should not be installed over the face. Make sure you do NOT cover the decorative door opening.