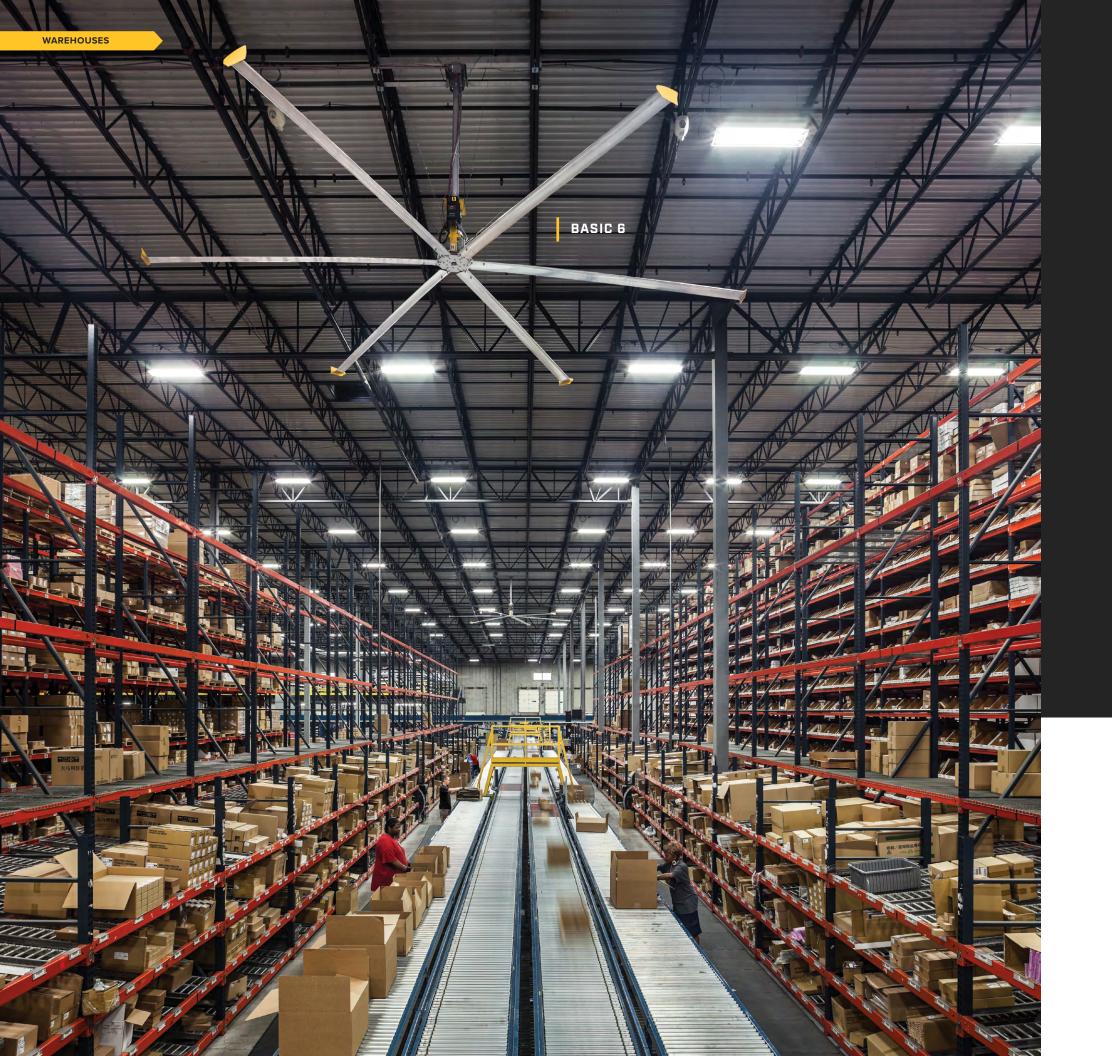

**BASIC 6**<sup>®</sup>

Quality craftsmanship and massive air movement for the no-frills budget.

Page 26

Conquer extreme temperatures and stagnant air with the economical Basic 6. Its durable design and smooth, powerful performance keep challenging work conditions from holding your business down. Backed by Big Ass Fans' world-class customer support and in-field services, Basic 6 is your best entry-level option for airflow that sets your people up for success.

- **Six anodized airfoils** with winglets and safety restraints
- **Sealed helical gearbox** and industrial motor for smooth, durable operation
- Machine-cut hub system evenly distributes load and promotes long life

#### MOUNTING -

**I-BEAMS, BAR JOISTS,** SOLID BEAMS, AND PURLINS

Warehouse employees at Ricoh USA struggled to stay productive without A/C in the sweltering summer heat of Nashville, Tennessee, but installing HVAC throughout the 200,000-square-foot (18,580-square-meter) space was impractical. To improve conditions and keep workers safe and motivated, managers installed 10 24-foot (7.3-meter) Basic 6 fans, delivering a refreshing breeze over a wide area.