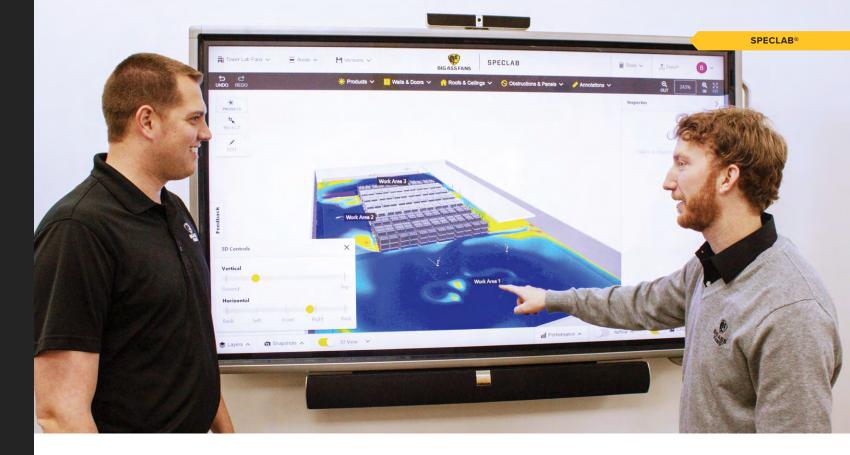

# SEEING IS BELIEVING

SPECLAB<sup>®</sup> SHOWS HOW OUR FANS WILL PERFORM IN YOUR SPACE.

When you invest in your people's comfort, you expect to see results. With our patent-pending SpecLab software, Big Ass Fans lets you preview exactly how our fans will transform the comfort of your space.

Using computational fluid dynamics (CFD) and proprietary airflow data collected at our one-of-a-kind research facility, SpecLab configures complex layoutscomplete with interior walls, equipment, and other structural elements that impact airflow-and runs precise simulations of our fans' performance in an immersive 3D environment.

A SpecLab report is the perfect complement to a custom solution from a Big Ass Fans expert, giving you the confidence that your investment will pay dividends.

Contact us today for your free SpecLab report and custom airflow analysis.