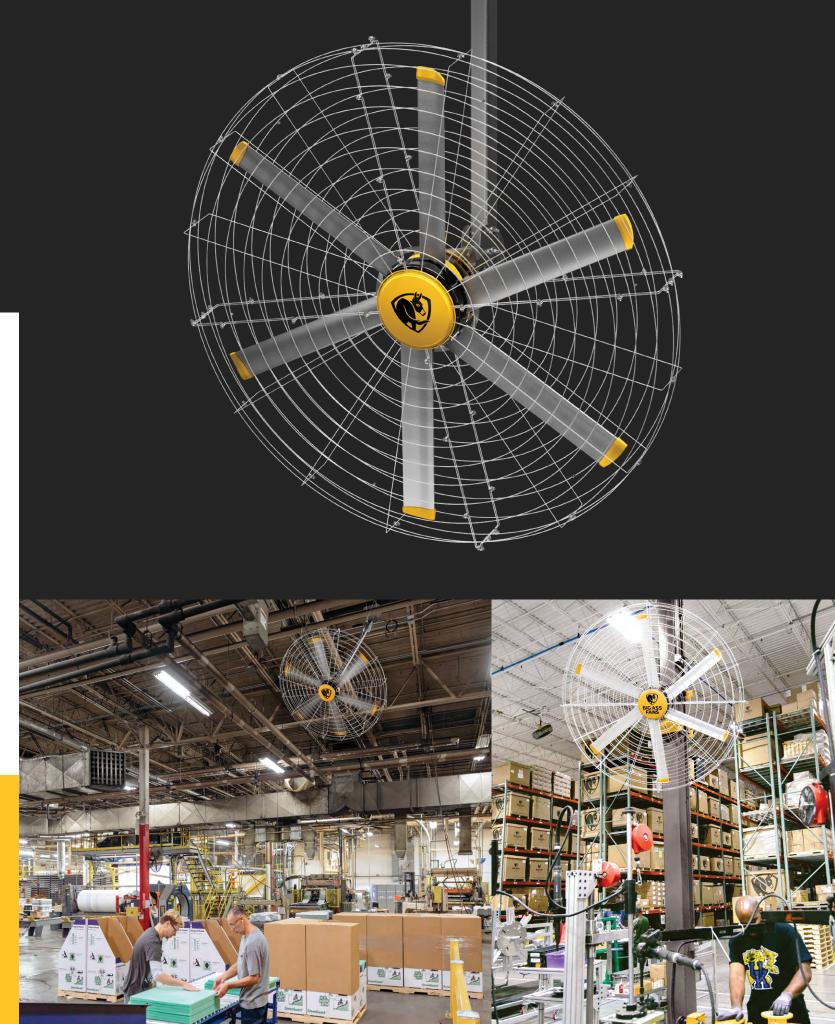

# POWERFOIL X3.0

Experience the transformative airflow of the industry's most powerful HVLS fan. Powerfoil X3.0 is purpose-built to deliver comfort and cost savings that motivate your workforce and revolutionize your facility. Its superior drive, hub, and airfoil systems provide the durability, safety, and efficiency you need to take your business to the next level.

## **KEY FEATURES**

- Eight anodized airfoils with AirFence® system, winglets, and safety restraints
- NitroSeal<sup>™</sup> gearbox hermetically-sealed for a lifetime of dependable operation
- Oversized hub system with platform for occupancy sensor or LED kit
- Greater airflow coverage area than any other Big Ass fan
- Pre-wired onboard VFD quickly dissipates heat and eliminates RFI and EMI noise
- Special motor packages and premium customization options