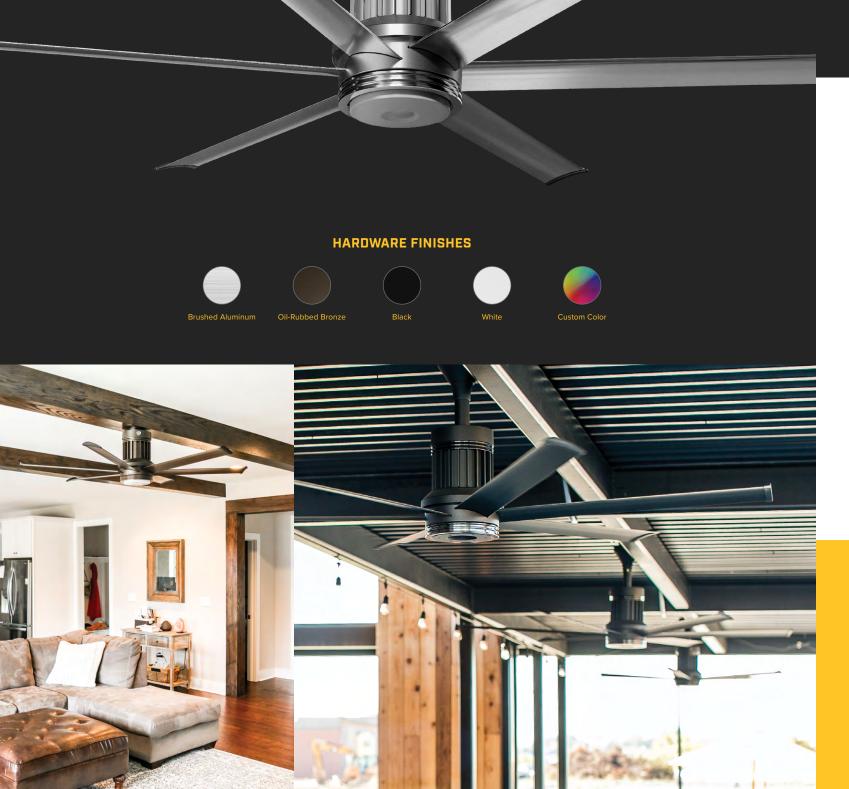

#### MFORT IS IN STYLE

Your favorite spaces deserve comfort with the style to match. No matter what aesthetic inspires your lifestyle or business, Big Ass Fans gives you the opportunity to transform your ceiling into a centerpiece. Our commercial and residential fans come in a variety of premium finishes and custom colors to complement any décor, while their silent direct-drive motors ensure comfort without distraction.

- Patented design and engaging style
- Handcrafted with premium materials
- Range of available custom colors and luxurious finishes
- Versatile mounts for flat and sloped ceilings