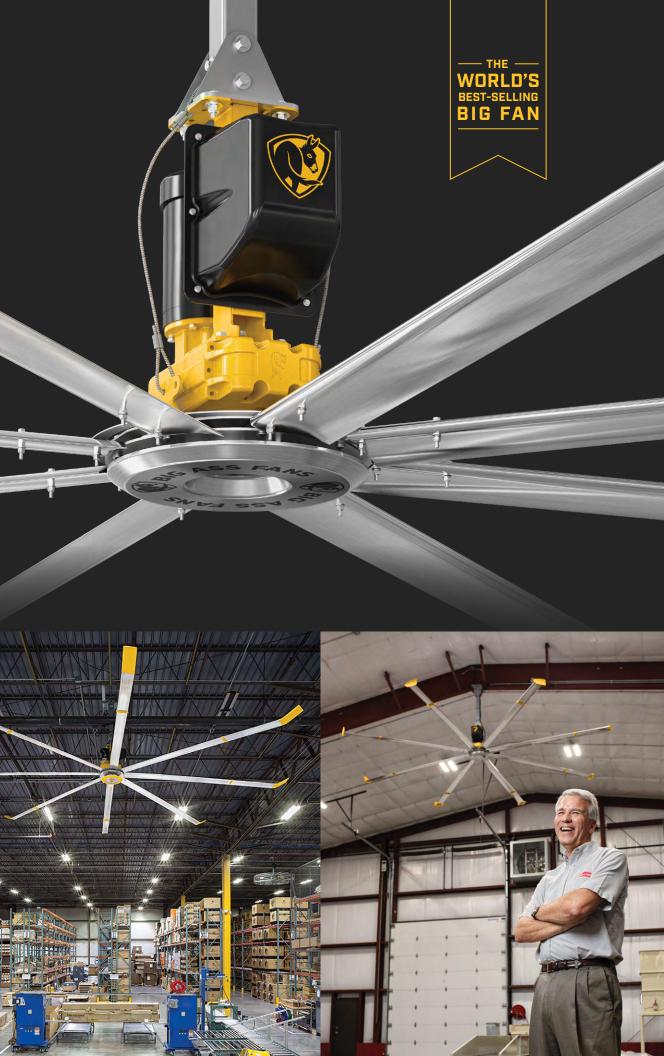

# THE AUTHORITY ON BIG AIRFLOW

In industrial facilities, tackling hot, cold, humid, or dusty conditions isn't quite as easy as opening a window or adjusting the thermostat. Fortunately, for those who do business in large or unconditioned spaces, Big Ass Fans innovated a cost-effective and energy-efficient comfort solution in the form of high-volume, low-speed (HVLS) fan technology.

HVLS fans work by rotating large airfoils to produce airflow across the space. As the fan's diameter increases, the slower it needs to spin to generate the desired airflow. Thanks to their precise aerodynamic design, Big Ass fans efficiently move massive air volumes and dramatically improve people's comfort, even in harsh environments.

An HVLS fan's breeze across the skin makes people feel up to 10 °F (6 °C) cooler than the ambient temperature and assists the flow of fresh air. In colder months, HVLS fans gently mix heated air that rises to the ceiling back down to occupant level, saving as much as 30% on heating costs. **POWERFOIL X3.0** 

# BUILT FROM THE GROUND UP

In our quest to understand big airflow better than anyone, we invested in a 45,000-square-foot [4,180-square-meter] research lab at our Kentucky headquarters—the world's first and only facility of its kind specifically designed to test big fans. Whether we're creating prototypes, measuring air coverage, or building new safety systems, the live tests at this LEED Gold-certified R&D facility give us real data for superior product development.

# FINDING COMFORTIN SUPERIOR SAFETY

Big Ass Fans' status as the industry leader was built on an uncompromising commitment to safety. Our expert engineers develop the most innovative and robust fan safety systems on the market, including hub and airfoil retention systems, fire suppression integration, and mounts with no critical welds.

We purpose-build our fans to endure demanding conditions and verify their structural integrity through extensive testing, keeping your people's safety central to every aspect of our products' design and performance.