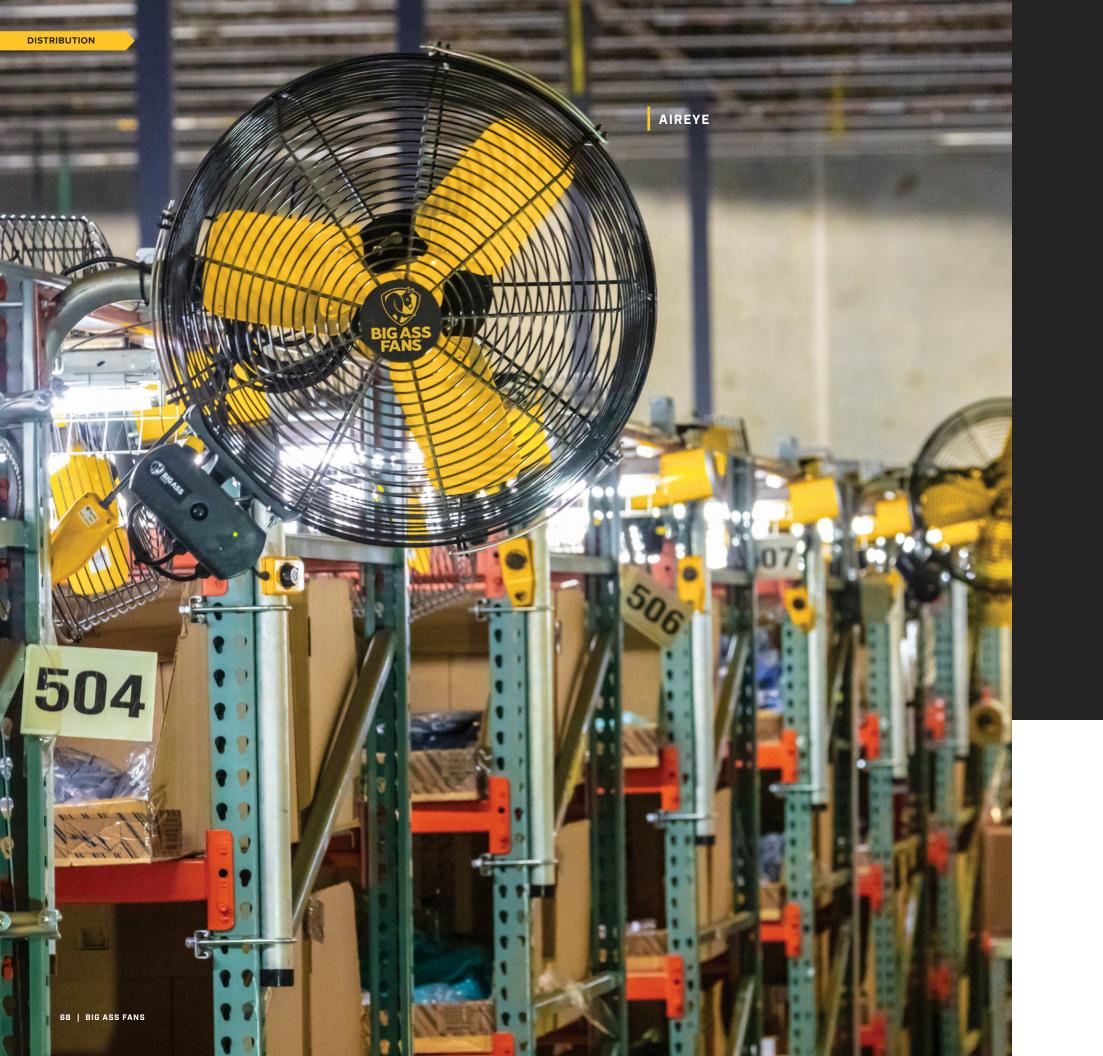

Forget off-the-shelf box fans and rickety pedestal fans. AirEye brings Big Ass Fans' premium engineering to your facility with best-in-class performance, efficiency, and smart controls. An IP65-rated design and mountable, powder-coated steel frame give AirEye the durability to take on tough conditions so your workforce stays comfortable and productive.

Three Galvalume<sup>®</sup> steel blades precision-balanced for smooth performance **IP65-rated EC motor** for excellent protection from dust and water **Versatile mounting options** to suit any facility or application

## TAKE YOUR COOL TO THE NEXT LEVEL

Learn more at **bigassfans.com/aireye** or call our airflow experts for a free custom quote. US +1 877.244.3267 | CA +1 844.924.4277 | AU +61 1300 244 277 | SG +65 6709 8500

# **KEY FEATURES**

50% more CFM per watt than basic induction motors

**Variable speed controller** with virtually infinite airflow settings

Occupancy sensor available for added convenience and energy savings

See page 14 to learn more

A favorite of employees in tight workspaces and along conveyor lines, AirEye provides cooling airflow down racking aisles in VF Outdoor's Visalia, California, distribution center. The fans' versatile mounting options and powerful direct-drive motors keep workers comfortable and productive and aisles quiet and clutter-free. Equipped with an optional occupancy sensor, each AirEye fan saves time and energy by automatically turning on when motion is detected and switching off after a period of inactivity.

# KEEPING AN EYE ON COMFORT

**"THE AIREYE FANS HAVE MADE A** TREMENDOUS DIFFERENCE IN WORKER **OUTPUT. THE FACILITY USED TO FEEL** EXTREMELY HOT DURING THE SUMMER, **BUT THE AIREYES KEEP EVERYBODY** COOL AND FOCUSED."

-Charles Basso

Maintenance Manager, VF Outdoor