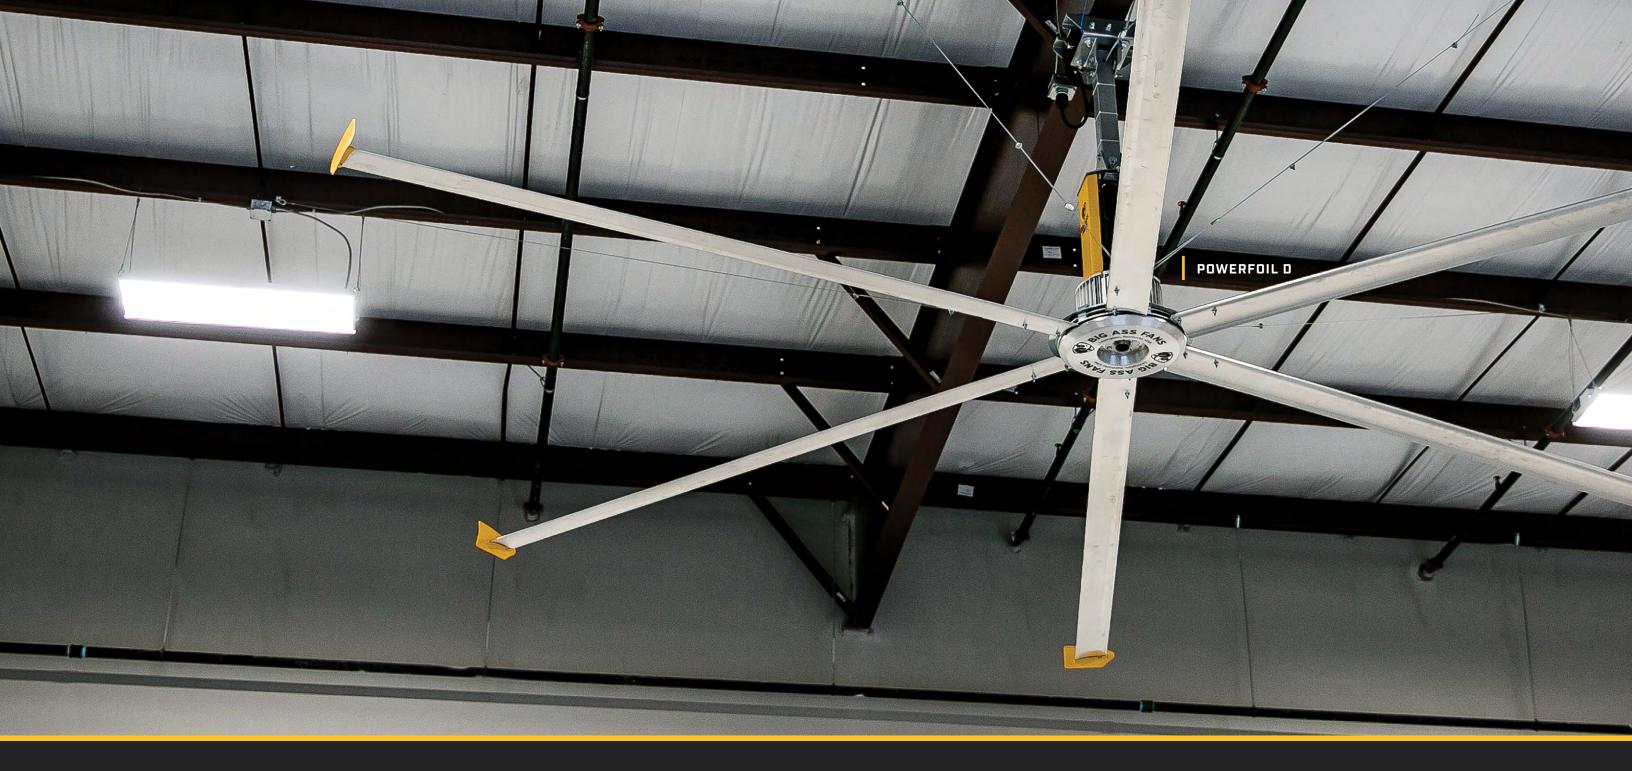

# POWERFOIL D

We've raised the bar on direct-drive technology with our quietest, most efficient industrial fan ever. The groundbreaking Powerfoil D delivers airflow that radically changes the way people feel and work within your space. Rated IP66 for maximum protection in demanding environments, it takes on hot, gritty conditions with ease and has the specs to excel in any facility where comfort and quiet are valued.

- Six anodized airfoils with winglets and safety restraints
- Built-in accelerometer, safety cables, and Grade 8 hardware
- Building automation integration with 0-10 VDC, Modbus, and BACnet capability

# **KEY FEATURES**

Permanent-magnet motor and VFD reduce noise, EMI, and energy usage

**IP66-rated protection** against dust, water, and vapors for indoor or outdoor use

Best-in-class heat tolerance with max temperature rating of 131 °F (55 °C)