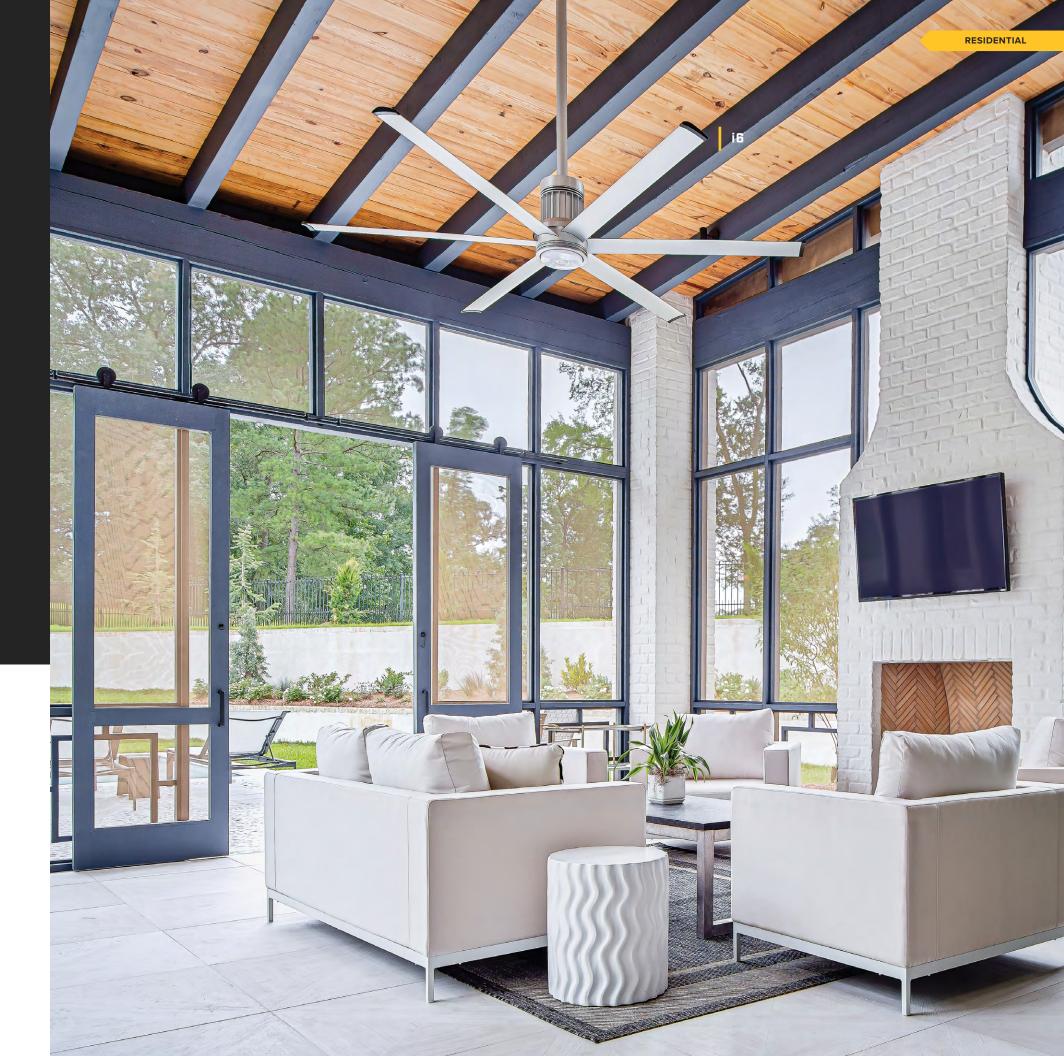

Bold and innovative, i6 represents the strong side of comfort. Its impressive airflow and striking design bring power into focus for your space, transforming the ordinary into the exceptional. Let automated SenseMe™ technology and an available color-changing LED modernize your notion of fan performance, then relax as i6 silently safeguards your comfort.

- **Voice integration** with Amazon Alexa and Google Assistant devices
- Available light kit with fully dimmable, color-changing LED
- Indoor and outdoor models available to fit any space

# WELCOME HOME TO BIG ASS FANS

"WE NEVER THOUGHT OF FANS AS A GOOD DESIGN ELEMENT UNTIL BIG ASS FANS CAME INTO THE HOME AND REALLY STEPPED UP THE GAME."

- <u>Libby Landgon</u>

With i6, the residential ceiling fan receives a much-needed overhaul. In the age of smart home technology, the antiquated conventions of jangling pull chains, drooping particle-board blades, and noisy motors demanded a more refined solution. Engineered for unmatched style and functionality, i6 delivers. Its premium airfoils, silent motor, and superior LED option provide best-in-class performance, while its network of built-in environmental sensors, Bluetooth connectivity, and mobile app control ensure that comfort is never out of reach.