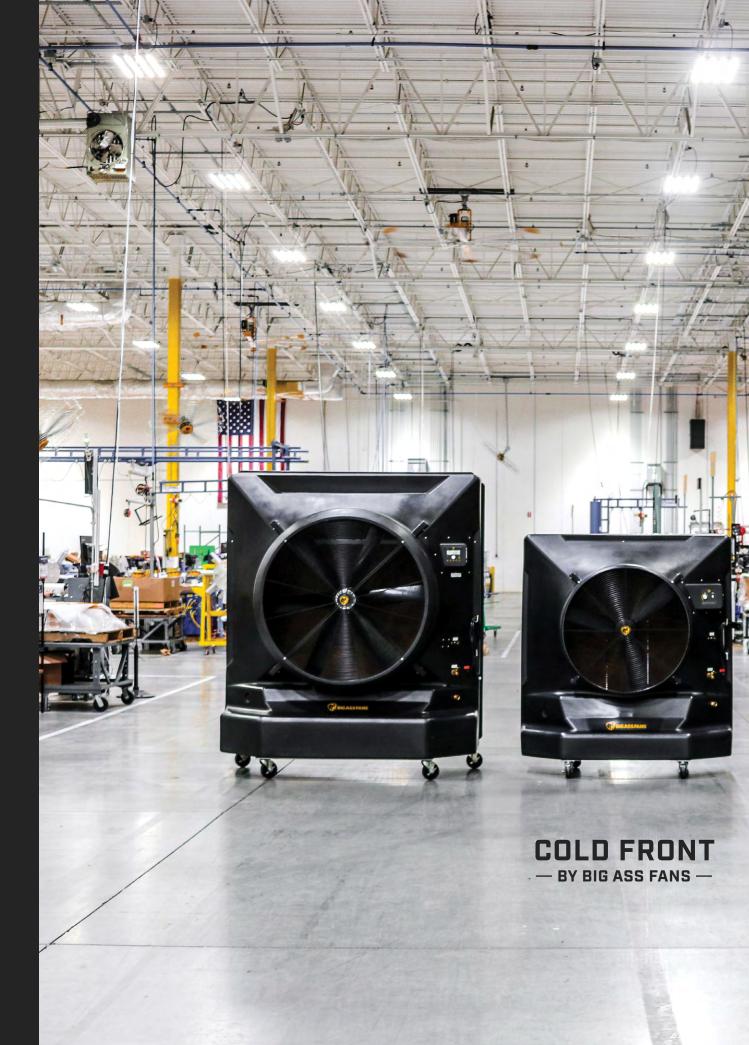

## THE FAST-ACTING SOLUTION TO EXTREME HEAT

Cold Front takes evaporative cooling to the next level with classleading design and powerful performance that can be mobilized to any corner of your facility. Combining efficient direct-drive fan technology with robust water systems and thick, resin-treated media, Cold Front delivers instant airflow that lowers the air temperature and keeps your people safe, comfortable, and productive.

# **COLD FRONT**

Heat can cripple your facility's production and put your people at risk. Cold Front evaporative coolers—also known as swamp coolers-provide a rapid, effective response.

COLD FRONT 500

BIGASSFANS