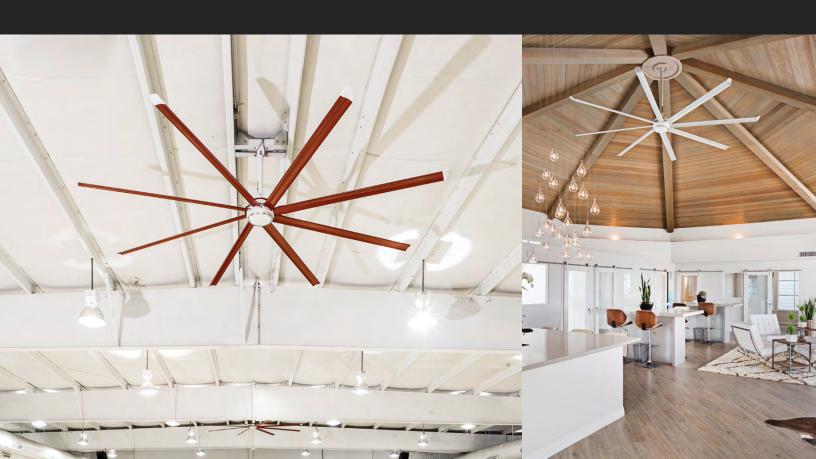

#### MFORT IS IN STYLE

Your favorite spaces deserve comfort with the style to match. No matter what aesthetic inspires your lifestyle or business, Big Ass Fans gives you the opportunity to transform your ceiling into a centerpiece. Our commercial and residential fans come in a variety of premium finishes and custom colors to complement any décor, while their silent direct-drive motors ensure comfort without distraction.

With industry-leading airflow, award-winning performance, and groundbreaking smart functionality, our ceiling fans will elevate your everyday spaces, satisfying family and friends and keeping guests engaged and eager to return.

- Patented design and engaging style
- Handcrafted with premium materials
- Range of available custom colors and luxurious finishes
- Versatile mounts for flat and sloped ceilings