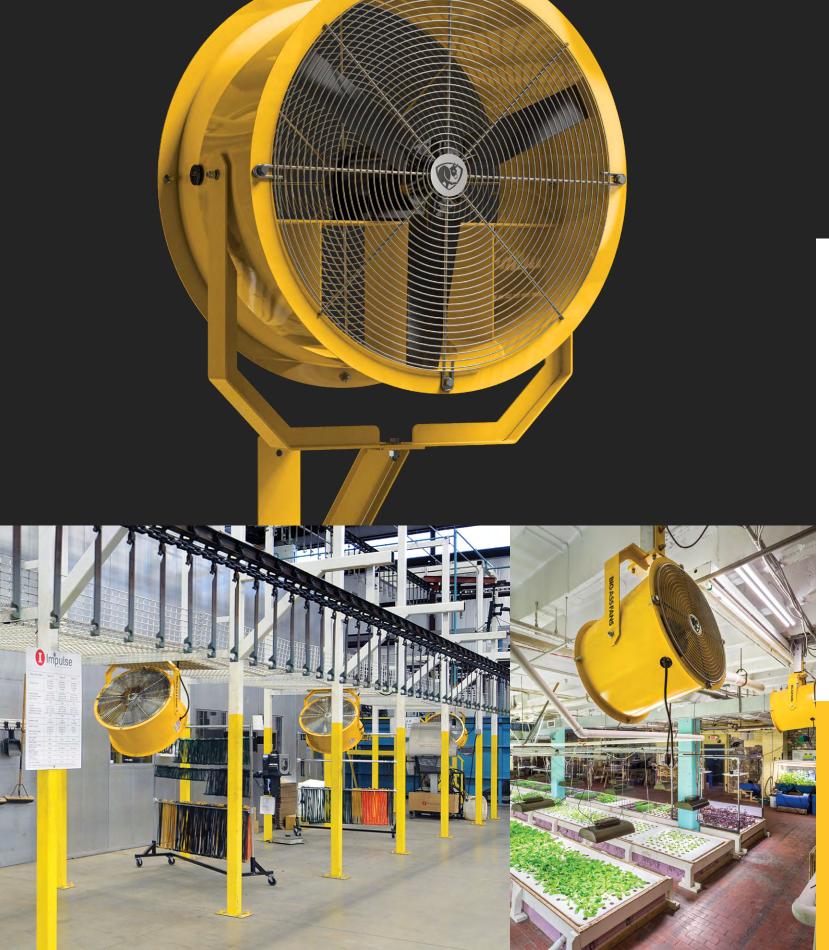

# POWERFOIL X3.0

Experience the transformative airflow of the industry's most powerful HVLS fan. Powerfoil X3.0 is purpose-built to deliver comfort and cost savings that motivate your workforce and revolutionize your facility. Its superior drive, hub, and airfoil systems provide the durability, safety, and efficiency you need to take your business to the next level.

## **KEY FEATURES**

- Eight anodized airfoils with AirFence® system, winglets, and safety restraints
- NitroSeal<sup>™</sup> gearbox hermetically-sealed for a lifetime of dependable operation
- Oversized hub system with platform for occupancy sensor or LED kit
- Greater airflow coverage area than any other Big Ass fan
- Pre-wired onboard VFD quickly dissipates heat and eliminates RFI and EMI noise
- Special motor packages and premium customization options

POWERFOIL X3.0

**YELLOW JACKET** 

Six Powerfoil X3.0 fans deliver fresh air and dissipate odors in the composting barn, while two rows of Yellow Jackets provide targeted cooling in the feeding alley. The fans are durably engineered to withstand hot, dusty conditions in the open-air space, so they'll keep the barn comfortable with no more maintenance than a quick spray-down.