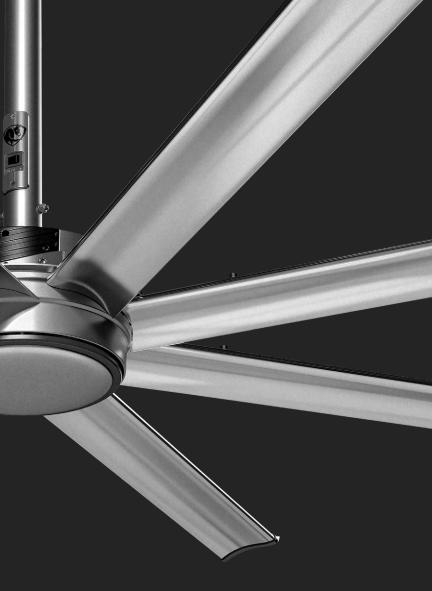

Bold and innovative, i6 represents the strong side of comfort. Its impressive airflow and striking design bring power into focus for your space, transforming the ordinary into the exceptional. Let automated SenseMe™ technology and an available color-changing LED modernize your notion of fan performance, then relax as i6 silently safeguards your comfort.

# **KEY FEATURES**

- **Six premium airfoils** built from aircraft-grade aluminum
- Patented brushless DC motor for silent, efficient performance
- Built-in SenseMe<sup>™</sup> technology for automated convenience and efficiency