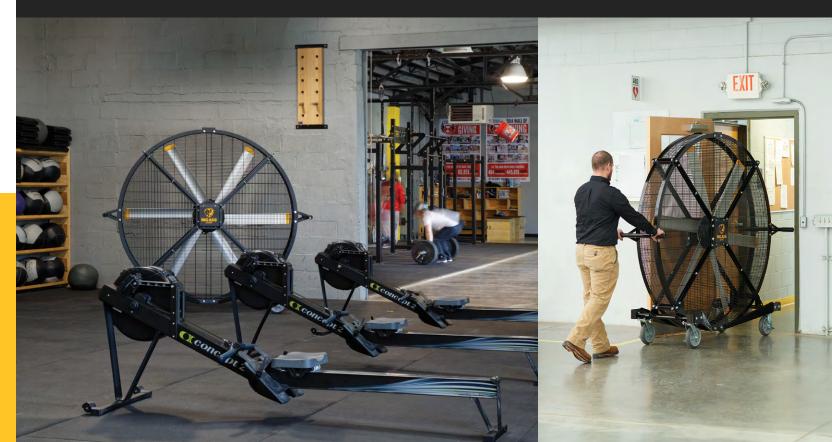

# THE WORLD'S FITTEST FANS

"PEOPLE COME TO CROSSFIT TO WORK OUT, SO WE NEED AIR MOVEMENT. THE FANS DELIVER AND THEY LOOK COOL. I HAVE NINE NOW, SO THAT SHOULD TELL YOU SOMETHING."

- Russell Peters Owner, CrossFit Total Control

Gym members want a workout atmosphere that's clean, comfortable, and conducive to training. At CrossFit Total Control in Jacksonville Beach, Florida, Big Ass overhead and directional fans clamp down on heat and boost people's workout experiences by evaporating sweat and carrying away excess body heat, protecting gym-goers from heat stress and providing a dry, odor-free space.