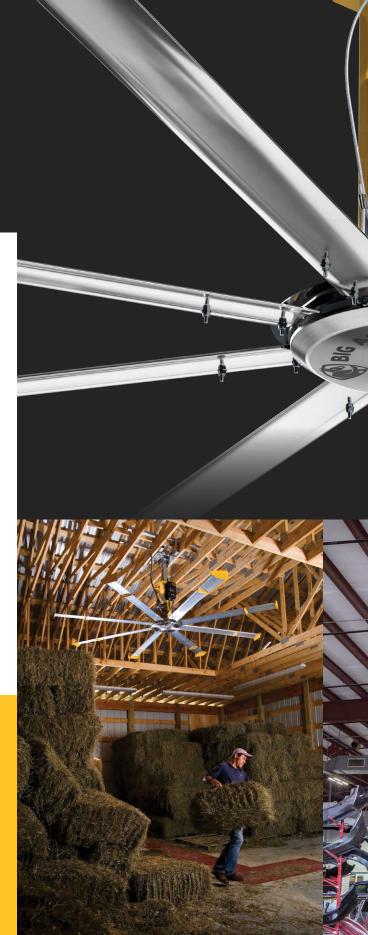

# THE AUTHORITY ON BIG AIRFLOW

In industrial facilities, tackling hot, cold, humid, or dusty conditions isn't quite as easy as opening a window or adjusting the thermostat. Fortunately, for those who do business in large or unconditioned spaces, Big Ass Fans innovated a cost-effective and energy-efficient comfort solution in the form of high-volume, low-speed (HVLS) fan technology.

HVLS fans work by rotating large airfoils to produce airflow across the space. As the fan's diameter increases, the slower it needs to spin to generate the desired airflow. Thanks to their precise aerodynamic design, Big Ass fans efficiently move massive air volumes and dramatically improve people's comfort, even in harsh environments.

# FRESH AIR, HAPPY COWS

E BEEP

With Big Ass fans keeping barn conditions in check, both herd and humans can live and work in maximum comfort.

Agricultural researchers at the University of Kentucky have studied the effects of thermal comfort on bovine health and milk production, so when it came time to design a new state-of-the-art facility, they trusted Big Ass Fans to provide the airflow that their research cows needed.

Six Powerfoil X3.0 fans deliver fresh air and dissipate odors in the composting barn, while two rows of Yellow Jackets provide targeted cooling in the feeding alley. The fans are durably engineered to withstand hot, dusty conditions in the open-air space, so they'll keep the barn comfortable with no more maintenance than a quick spray-down.