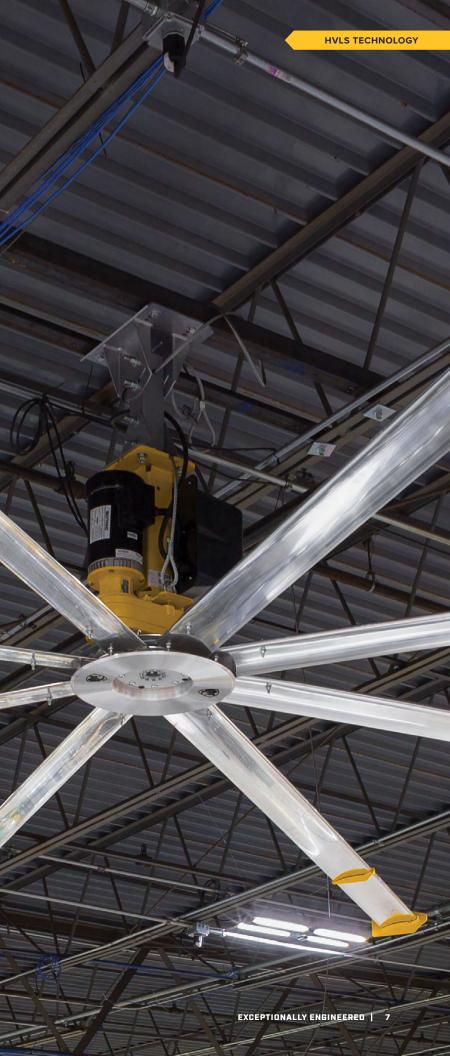

# THE AUTHORITY ON BIG AIRFLOW

In industrial facilities, tackling hot, cold, humid, or dusty conditions isn't quite as easy as opening a window or adjusting the thermostat. Fortunately, for those who do business in large or unconditioned spaces, Big Ass Fans innovated a cost-effective and energy-efficient comfort solution in the form of high-volume, low-speed (HVLS) fan technology.

HVLS fans work by rotating large airfoils to produce airflow across the space. As the fan's diameter increases, the slower it needs to spin to generate the desired airflow. Thanks to their precise aerodynamic design, Big Ass fans efficiently move massive air volumes and dramatically improve people's comfort, even in harsh environments.