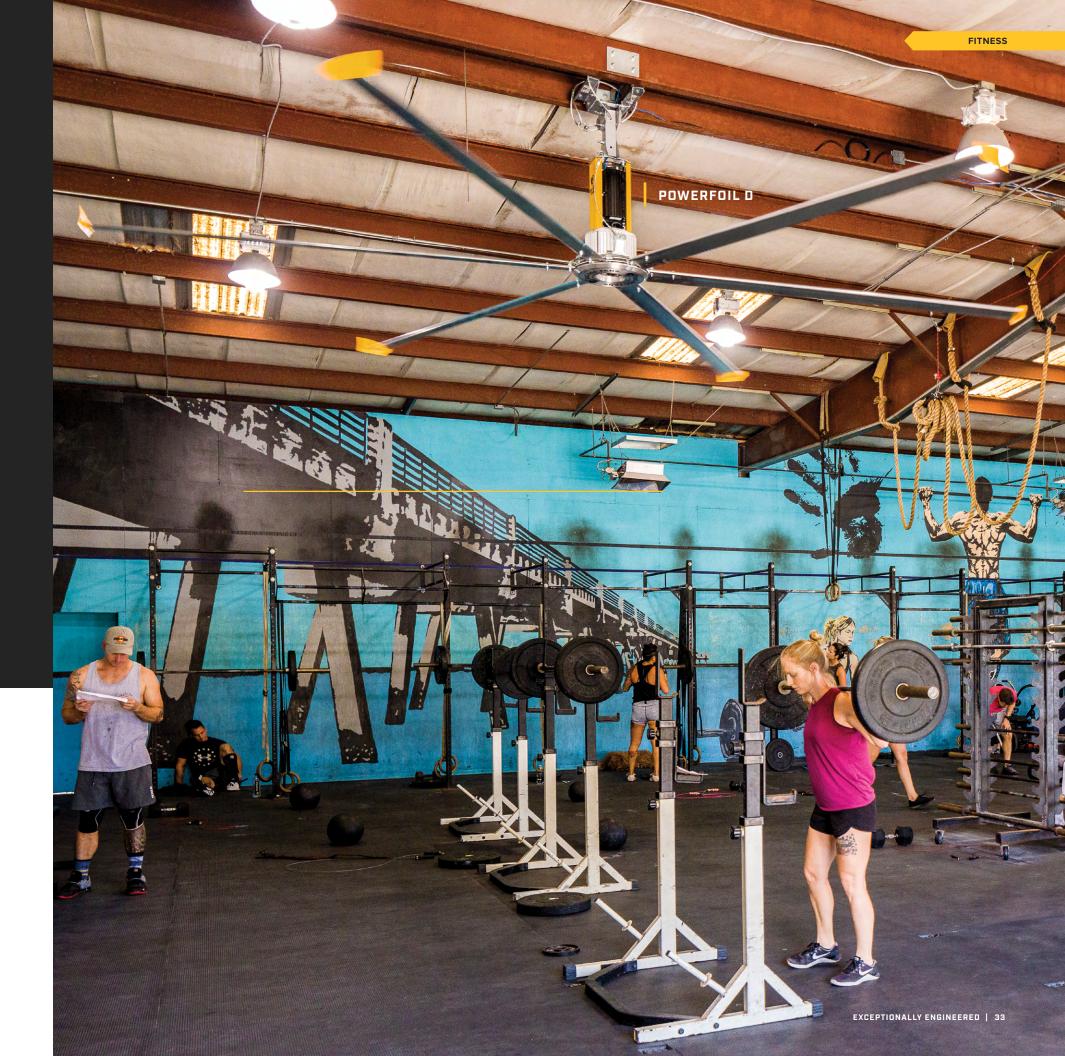

# THE WORLD'S FITTEST FANS

"PEOPLE COME TO CROSSFIT TO WORK OUT, SO WE NEED AIR MOVEMENT. THE FANS DELIVER AND THEY LOOK COOL. I HAVE NINE NOW, SO THAT SHOULD TELL YOU SOMETHING."

- Russell Peters Owner, CrossFit Total Control

Gym members want a workout atmosphere that's clean, comfortable, and conducive to training. At CrossFit Total Control in Jacksonville Beach, Florida, Big Ass overhead and directional fans clamp down on heat and boost people's workout experiences by evaporating sweat and carrying away excess body heat, protecting gym-goers from heat stress and providing a dry, odor-free space.