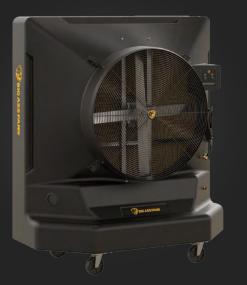

## THE FAST-ACTING SOLUTION TO EXTREME HEAT

Cold Front takes evaporative cooling to the next level with classleading design and powerful performance that can be mobilized to any corner of your facility. Combining efficient direct-drive fan technology with robust water systems and thick, resin-treated media, Cold Front delivers instant airflow that lowers the air temperature and keeps your people safe, comfortable, and productive.

### **KEY BENEFITS**

- Quickly and efficiently cool spaces by up to 33 °F (18 °C)
- Deliver comfort to areas from personal workstations to large service bays
- Mobilize to indoor and outdoor areas with locking swivel casters
- Easily adjust level of cooling with variable speed control options
- Take advantage of long-term cost savings over A/C installation and use
- Enjoy best-in-class durability and warranties for long product life

# **COLD FRONT**

Heat can cripple your facility's production and put your people at risk. Cold Front evaporative coolers—also known as swamp coolers-provide a rapid, effective response.