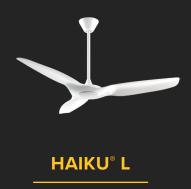

Remake your space the way you've always dreamed with Haiku L. Your entry point for Big Ass Fans style and performance, Haiku L delivers comfort with perfect silence and a sleek, classic design. Experience how its powerful, efficient airflow and seamlessly integrated LED will transform the look and feel of your space.

### **KEY FEATURES**

- Hand-balanced hybrid resin airfoils in classic black or white
- Seamlessly integrated LED kit with 16 dimmable settings
- Handheld remote with wall mount; ь optional 0–10V and wired wall controls

- Permanent-magnet motor for whisperquiet, energy-efficient airflow
- Seven speed settings with Sleep, Whoosh, Timer, and Fan Eco modes
- Optional Wi-Fi module for mobile app and voice control integrations

See page 14 to learn more

Learn more at **bigassfans.com/haiku-l** or call our airflow experts for a free custom quote. US +1 877.244.3267 | CA +1 844.924.4277 | AU +61 1300 244 277 | SG +65 6709 8500