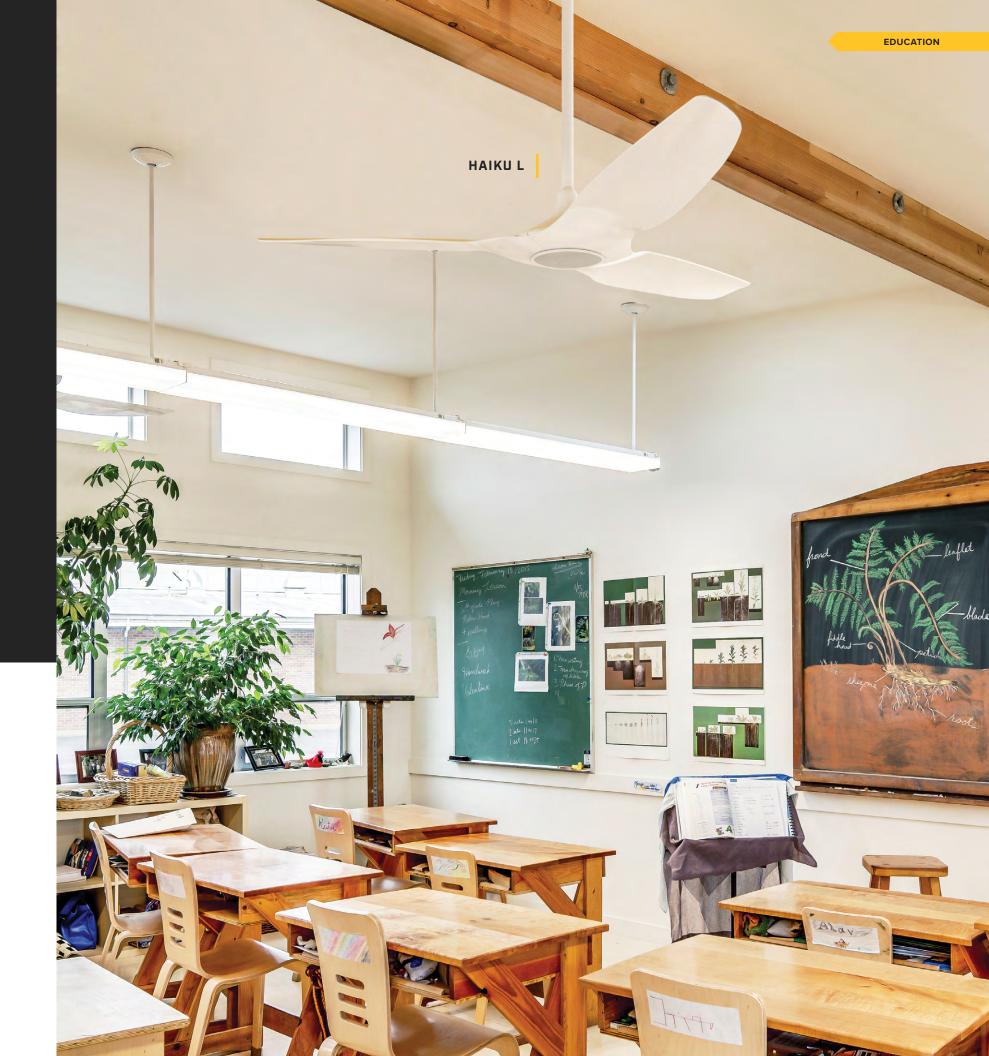

Remake your space the way you've always dreamed with Haiku L. Your entry point for Big Ass Fans style and performance, Haiku L delivers comfort with perfect silence and a sleek, classic design. Experience how its powerful, efficient airflow and seamlessly integrated LED will transform the look and feel of your space.

### **KEY FEATURES**

- Hand-balanced hybrid resin airfoils in classic black or white
- Seamlessly integrated LED kit with 16 dimmable settings
- Handheld remote with wall mount; ь optional 0–10V and wired wall controls

- Permanent-magnet motor for whisperquiet, energy-efficient airflow
- Seven speed settings with Sleep, Whoosh, Timer, and Fan Eco modes
- Optional Wi-Fi module for mobile app and voice control integrations

Air quality, temperature, and humidity can quickly become oppressive without proper air movement in school classrooms, gyms, and cafeterias. During cooler months, overuse of A/C for the purpose of air movement results in uncomfortably cold conditions and high energy bills. That's why educational facilities around the world have turned to Big Ass Fans to improve the efficiency and sustainability of their spaces and maintain the quiet, comfortable conditions students require for learning.