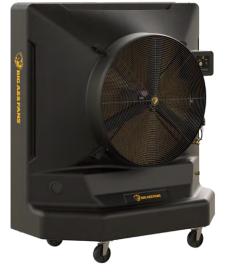

## THE FAST-ACTING SOLUTION TO EXTREME HEAT

Cold Front takes evaporative cooling to the next level with classleading design and powerful performance that can be mobilized to any corner of your facility. Combining efficient direct-drive fan technology with robust water systems and thick, resin-treated media, Cold Front delivers instant airflow that lowers the air temperature and keeps your people safe, comfortable, and productive.

### **KEY BENEFITS**

- Quickly and efficiently cool spaces by up to 33 °F (18 °C)
- Deliver comfort to areas from personal workstations to large service bays
- Mobilize to indoor and outdoor areas with locking swivel casters
- Easily adjust level of cooling with variable speed control options
- Take advantage of long-term cost savings over A/C installation and use
- Enjoy best-in-class durability and warranties for long product life

# **COLD FRONT**

Heat can cripple your facility's production and put your people at risk. Cold Front evaporative coolers—also known as swamp coolers-provide a rapid, effective response.