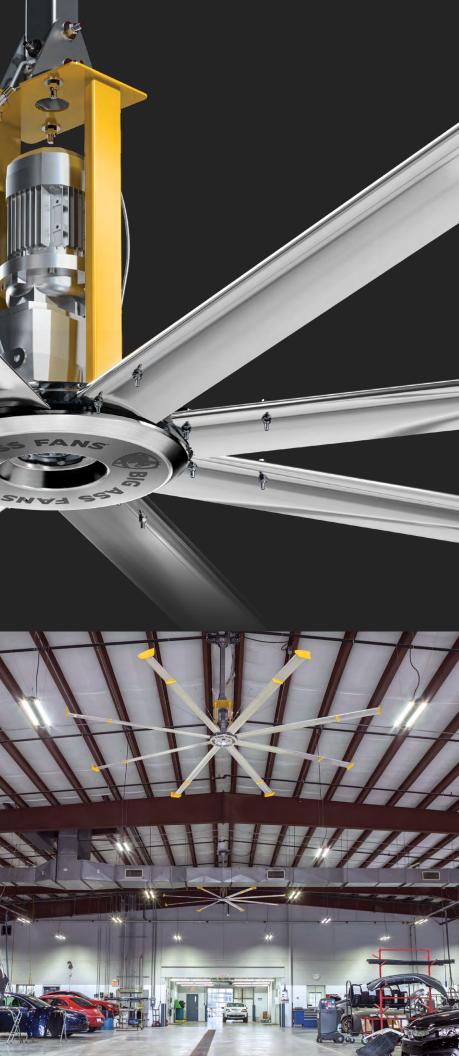

# POWERFOIL X3.0

Experience the transformative airflow of the industry's most powerful HVLS fan. Powerfoil X3.0 is purpose-built to deliver comfort and cost savings that motivate your workforce and revolutionize your facility. Its superior drive, hub, and airfoil systems provide the durability, safety, and efficiency you need to take your business to the next level.

## **KEY FEATURES**

- Eight anodized airfoils with AirFence® system, winglets, and safety restraints
- NitroSeal<sup>™</sup> gearbox hermetically-sealed for a lifetime of dependable operation
- Oversized hub system with platform for occupancy sensor or LED kit
- Greater airflow coverage area than any other Big Ass fan
- Pre-wired onboard VFD quickly dissipates heat and eliminates RFI and EMI noise
- Special motor packages and premium customization options