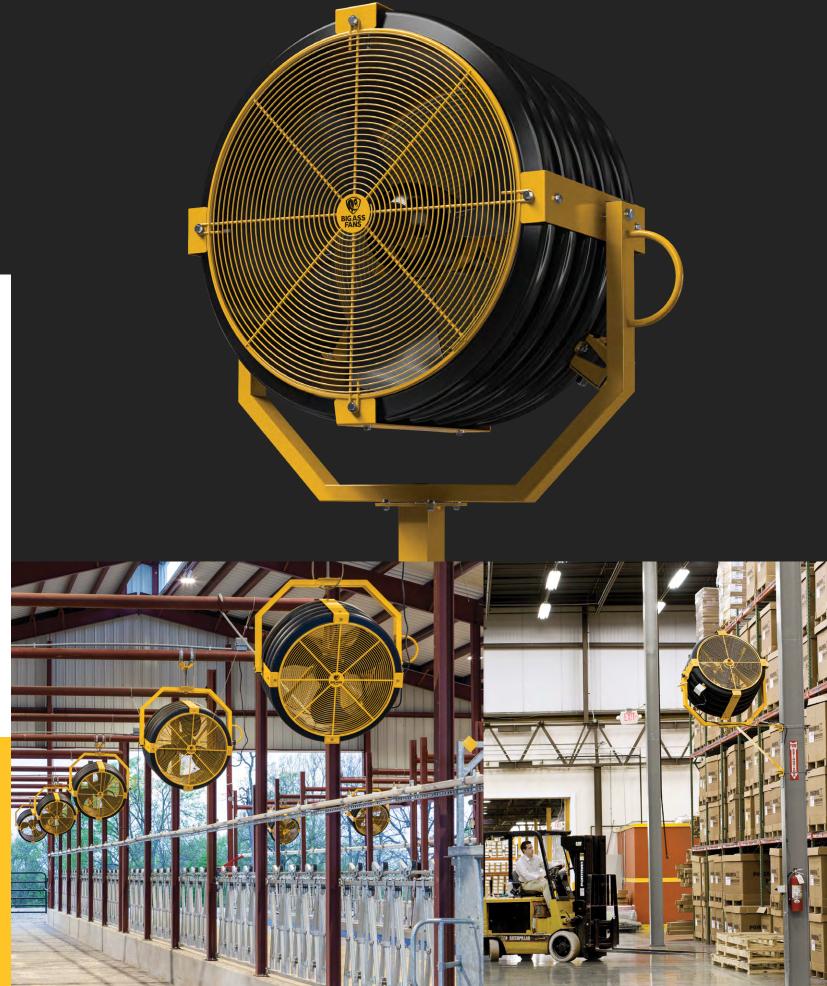

# YELLOW JACKET

Finally, a directional fan engineered to stand up to industrial use and abuse. Yellow Jacket features a highly efficient, IPX5-rated motor with variable speed control and an indestructible frame. Mount or wheel it into your grittiest spaces to deliver airflow that cools and refreshes your people, then hose it off and put it right back to work.

# **KEY FEATURES**

- Heavy-gauge steel frame for durability in industrial applications
- Vibration dampening with high-density polyethylene housing
- Three durable fan blades with progressive-pitch geometry

- 10 speed settings with powerful and efficient 1/2 HP motor
- **360° rotation** with lockable positioning
- Fan oscillator and remotely mounted control options

See page 14 to learn more

### **FIGHT BACK AGAINST INDUSTRIAL HEAT**

Learn more at **bigassfans.com/yellow-jacket** or call our airflow experts for a free custom quote. US +1 877.244.3267 | CA +1 844.924.4277 | AU +61 1300 244 277 | SG +65 6709 8500

# AIRFLOW THAT GETS THE JOB DONE

Until finding Big Ass Fans, Heather Cannon Honda in Ponca City, Oklahoma, struggled with problems common to spaces throughout the auto industry: stifling heat and humidity, lingering fumes and odors, and high costs for installing and operating A/C.

Determined to find a more efficient way to solve these problems, Cannon Honda turned to Big Ass Fans, installing overhead Essence fans to deliver comfort in the showroom and Yellow Jackets for targeted airflow in the garage to quickly dissipate fumes and help keep surfaces dry and safe.