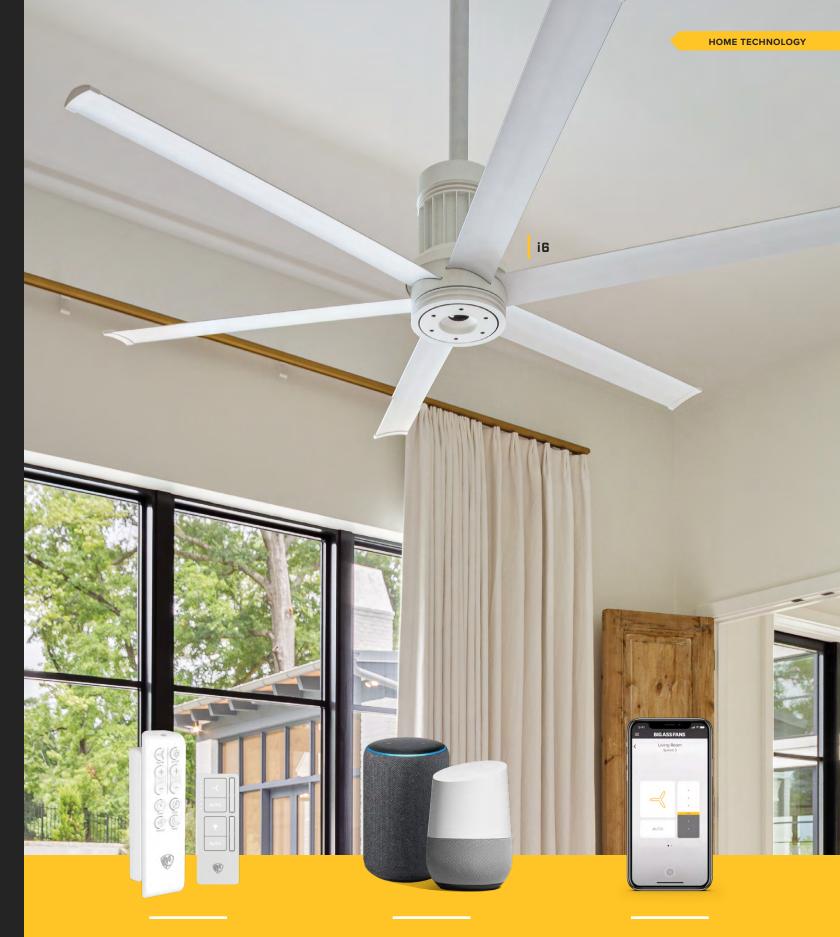

Bold and innovative, i6 represents the strong side of comfort. Its impressive airflow and striking design bring power into focus for your space, transforming the ordinary into the exceptional. Let automated SenseMe™ technology and an available color-changing LED modernize your notion of fan performance, then relax as i6 silently safeguards your comfort.

- **Voice integration** with Amazon Alexa and Google Assistant devices
- Available light kit with fully dimmable, color-changing LED
- Indoor and outdoor models available to fit any space

# WELCOME HOME TO BIG ASS FANS

"WE NEVER THOUGHT OF FANS AS A GOOD DESIGN ELEMENT UNTIL BIG ASS FANS CAME INTO THE HOME AND REALLY STEPPED UP THE GAME."

- <u>Libby Landgon</u>

With i6, the residential ceiling fan receives a much-needed overhaul. In the age of smart home technology, the antiquated conventions of jangling pull chains, drooping particle-board blades, and noisy motors demanded a more refined solution. Engineered for unmatched style and functionality, i6 delivers. Its premium airfoils, silent motor, and superior LED option provide best-in-class performance, while its network of built-in environmental sensors, Bluetooth connectivity, and mobile app control ensure that comfort is never out of reach.

Powered by a network of environmental sensors that detect motion, temperature, and humidity, our smart fans feature patent-pending SenseMe<sup>™</sup> technology to monitor and manage your room's conditions according to your preferences. Our fans even play nice with leading smart home technology, integrating with voice control through Amazon Alexa or Google Assistant and syncing with ecobee thermostats.

Adjust fan speed and light levels from the palm of your hand. Connect your fan with leading smart home devices. Use our mobile app for control from anywhere within your Wi-Fi network.

To provide vacationers a premium experience, Bedarra Island Resort in Queensland, Australia, replaced its existing ceiling fans with Haiku. In addition to keeping guests satisfied, the Haiku fans dramatically reduced the resort's energy use and require virtually no maintenance. But according to resort ownership, the best endorsement comes from the guests themselves, many of whom have been inspired to order a Haiku of their own.