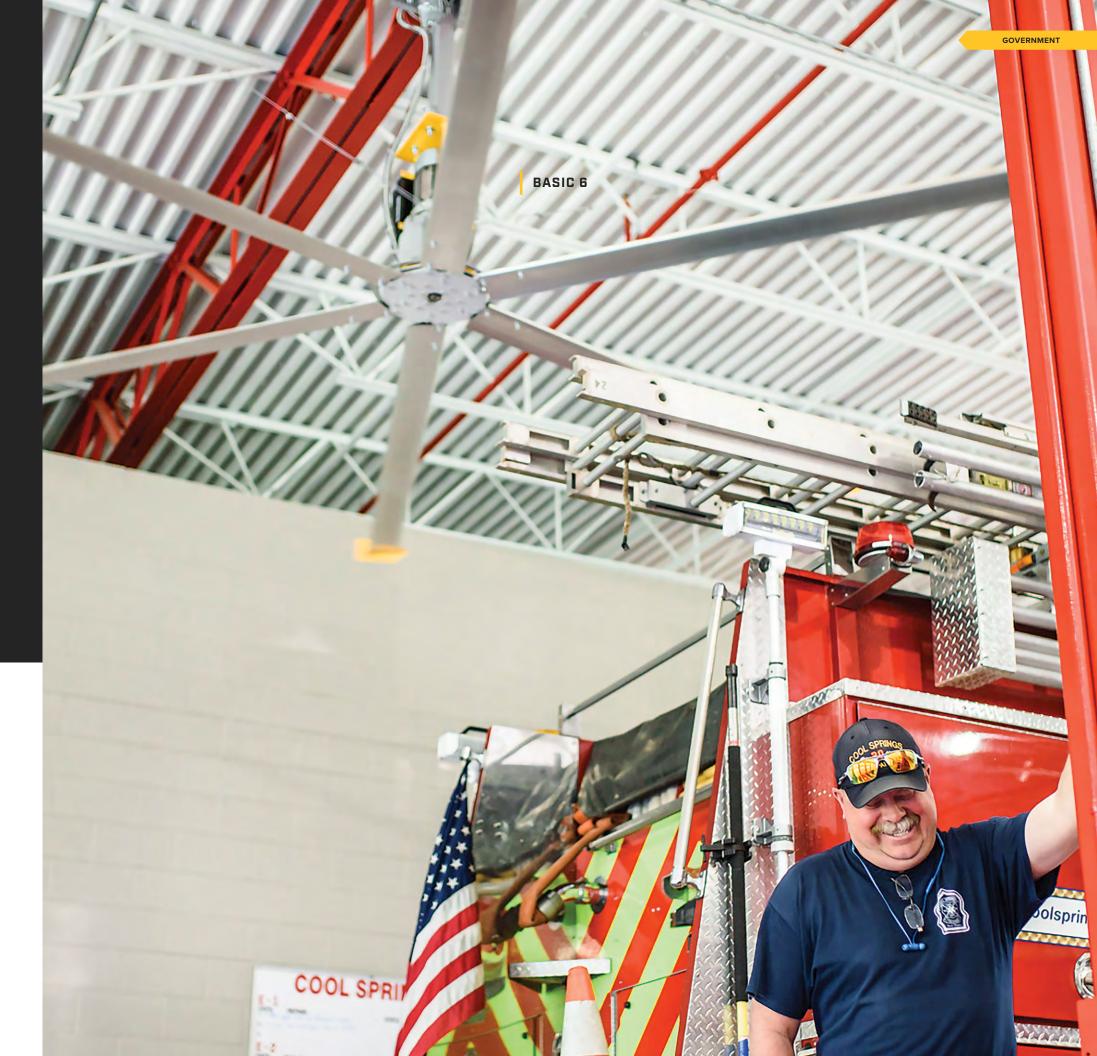

# "WITH THE FANS, YOU DON'T FEEL NEARLY AS HOT. YOU CAN BE ANYWHERE IN THE APPARATUS BAY AND FEEL THE BREEZE."

- Andy Webster Chief, Cool Springs Fire Dept.

Our first responders know it's important to keep cool in the field. That's why Cool Springs Volunteer Fire Department near Statesville, North Carolina, specified Big Ass fans for its new firehouse. Built in 2017, the 24,000-square foot (2,230-square-meter) facility features three Basic 6 fans that maintain comfortable conditions so firefighters stay refreshed and ready to protect their community.