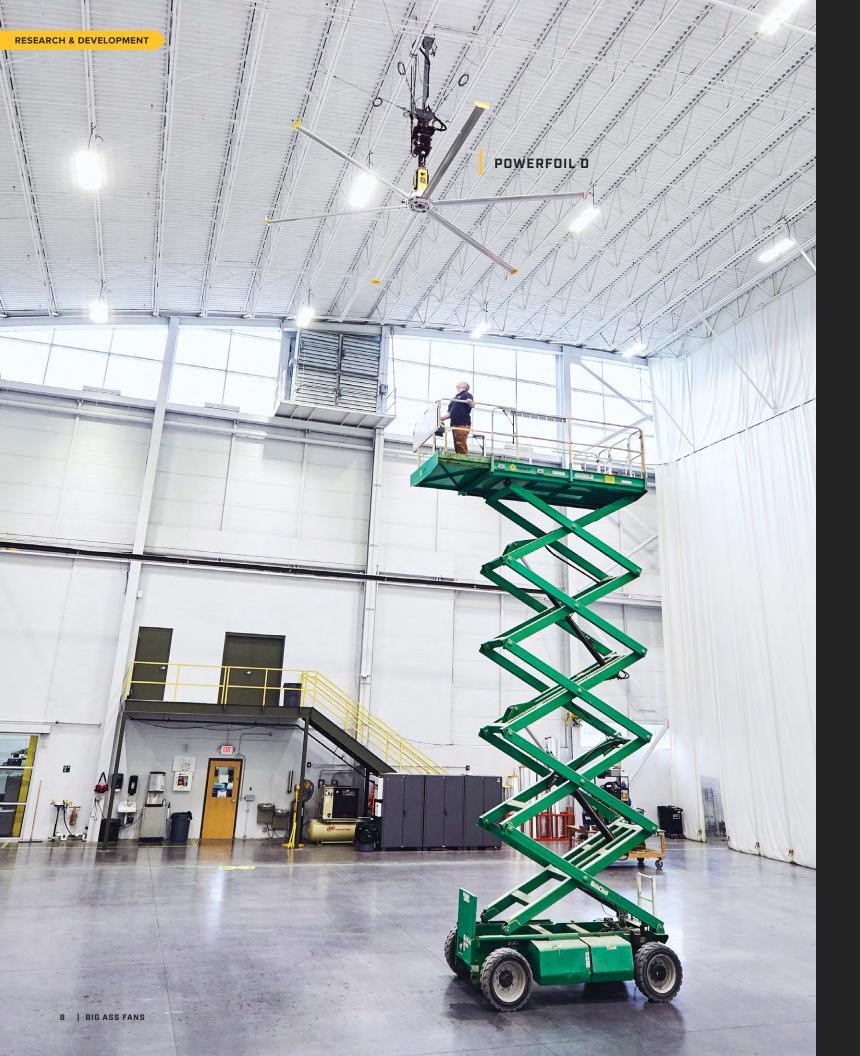

# BUILT FROM THE GROUND UP

In our quest to understand big airflow better than anyone, we invested in a 45,000-square-foot [4,180-square-meter] research lab at our Kentucky headquarters—the world's first and only facility of its kind specifically designed to test big fans. Whether we're creating prototypes, measuring air coverage, or building new safety systems, the live tests at this LEED Gold-certified R&D facility give us real data for superior product development.

# POWERFOIL D

We've raised the bar on direct-drive technology with our quietest, most efficient industrial fan ever. The groundbreaking Powerfoil D delivers airflow that radically changes the way people feel and work within your space. Rated IP66 for maximum protection in demanding environments, it takes on hot, gritty conditions with ease and has the specs to excel in any facility where comfort and quiet are valued.