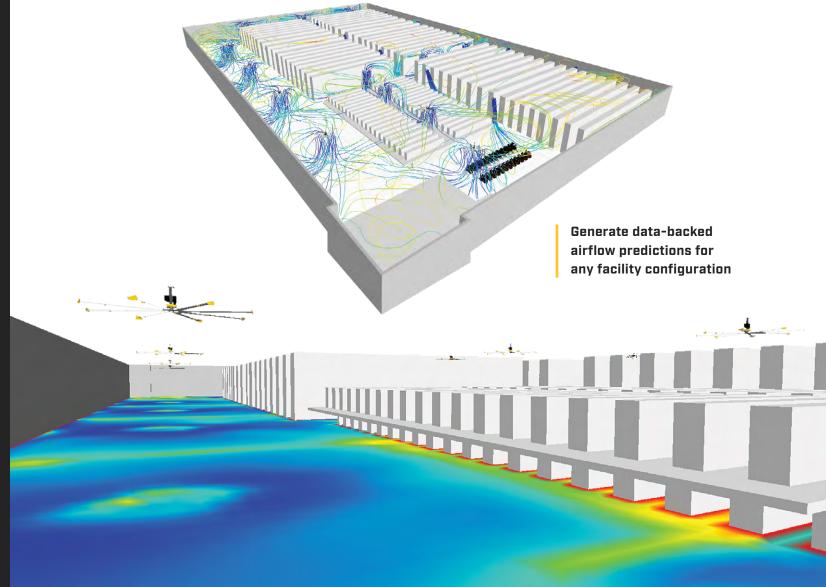

# SEEING IS BELIEVING

SPECLAB<sup>®</sup> SHOWS HOW OUR FANS WILL PERFORM IN YOUR SPACE.

When you invest in your people's comfort, you expect to see results. With our patent-pending SpecLab software, Big Ass Fans lets you preview exactly how our fans will transform the comfort of your space.

Using computational fluid dynamics (CFD) and proprietary airflow data collected at our one-of-a-kind research facility, SpecLab configures complex layoutscomplete with interior walls, equipment, and other structural elements that impact airflow-and runs precise simulations of our fans' performance in an immersive 3D environment.

A SpecLab report is the perfect complement to a custom solution from a Big Ass Fans expert, giving you the confidence that your investment will pay dividends.

Contact us today for your free SpecLab report and custom airflow analysis.