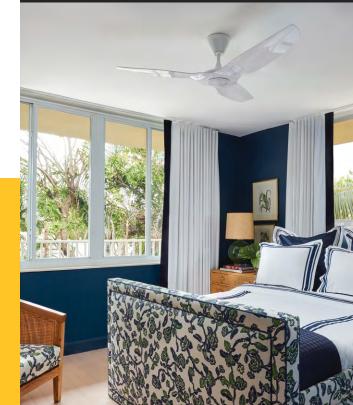

Remake your space the way you've always dreamed with Haiku L. Your entry point for Big Ass Fans style and performance, Haiku L delivers comfort with perfect silence and a sleek, classic design. Experience how its powerful, efficient airflow and seamlessly integrated LED will transform the look and feel of your space.

### **KEY FEATURES**

- Hand-balanced hybrid resin airfoils in classic black or white
- Seamlessly integrated LED kit with 16 dimmable settings
- Handheld remote with wall mount; ь optional 0–10V and wired wall controls

- Permanent-magnet motor for whisperquiet, energy-efficient airflow
- Seven speed settings with Sleep, Whoosh, Timer, and Fan Eco modes
- Optional Wi-Fi module for mobile app and voice control integrations