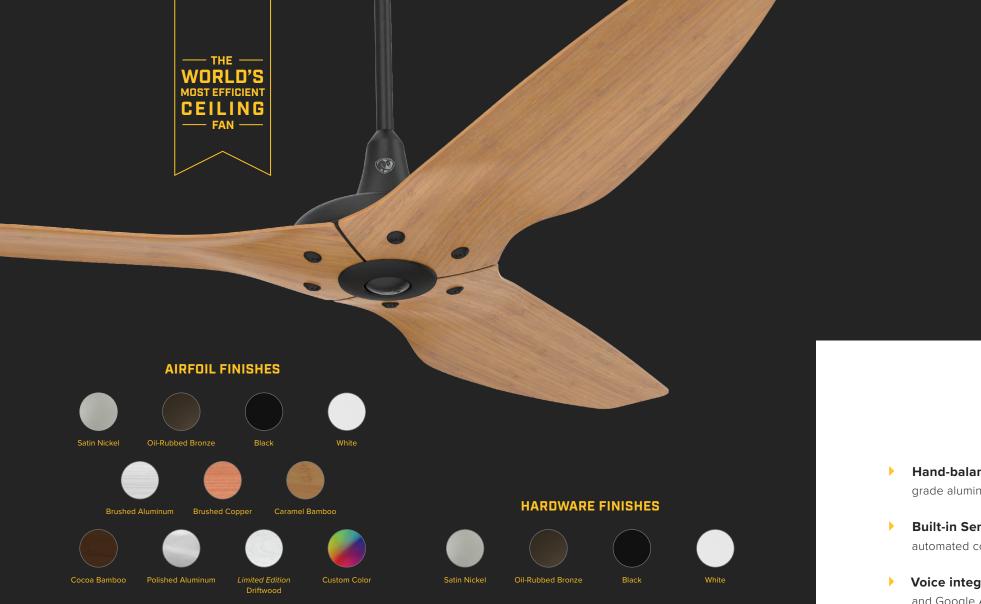

- Hand-balanced Moso bamboo, aircraftgrade aluminum, or matrix composite airfoils
- Built-in SenseMe<sup>™</sup> technology for automated convenience and efficiency
- **Voice integration** with Amazon Alexa and Google Assistant devices