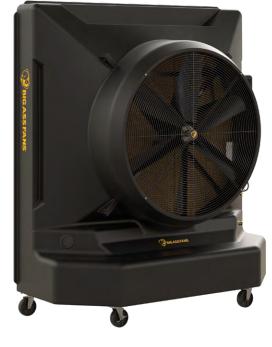

### **COLD FRONT 500**

- Ideal for large warehouses, service bays, and stadiums
- Coverage area of **6,500 square feet** (600 square meters)
- Occupancy sensor and onboard LED control panel
- Auto-Dry feature maintains the unit after each use
- Uses standard 110-volt power supply

COLD FRONT 500

BIGASSFANS