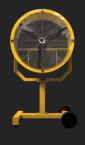

# YELLOW JACKET

Finally, a directional fan engineered to stand up to industrial use and abuse. Yellow Jacket features a highly efficient, IPX5-rated motor with variable speed control and an indestructible frame. Mount or wheel it into your grittiest spaces to deliver airflow that cools and refreshes your people, then hose it off and put it right back to work.

# **KEY FEATURES**

- Heavy-gauge steel frame for durability in industrial applications
- Vibration dampening with high-density polyethylene housing
- Three durable fan blades with progressive-pitch geometry

- 10 speed settings with powerful and efficient 1/2 HP motor
- **360° rotation** with lockable positioning
- Fan oscillator and remotely mounted control options

See page 14 to learn more