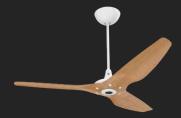

Remake your space the way you've always dreamed with Haiku L. Your entry point for Big Ass Fans style and performance, Haiku L delivers comfort with perfect silence and a sleek, classic design. Experience how its powerful, efficient airflow and seamlessly integrated LED will transform the look and feel of your space.

### **KEY FEATURES**

- Hand-balanced hybrid resin airfoils in classic black or white
- Seamlessly integrated LED kit with 16 dimmable settings
- Handheld remote with wall mount; ь optional 0–10V and wired wall controls

- Permanent-magnet motor for whisperquiet, energy-efficient airflow
- Seven speed settings with Sleep, Whoosh, Timer, and Fan Eco modes
- Optional Wi-Fi module for mobile app and voice control integrations

See page 14 to learn more

Learn more at **bigassfans.com/haiku-l** or call our airflow experts for a free custom quote. US +1 877.244.3267 | CA +1 844.924.4277 | AU +61 1300 244 277 | SG +65 6709 8500