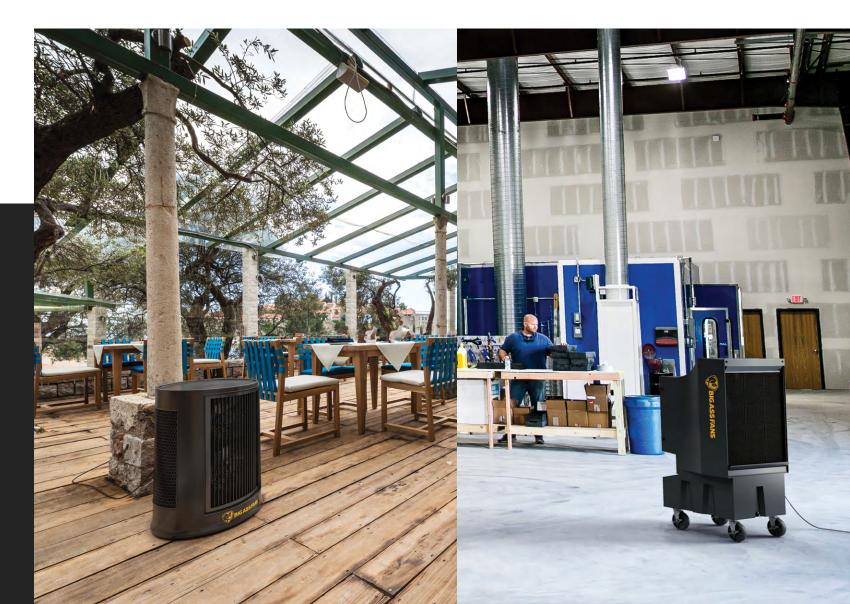

## THE FAST-ACTING SOLUTION TO EXTREME HEAT

Cold Front takes evaporative cooling to the next level with classleading design and powerful performance that can be mobilized to any corner of your facility. Combining efficient direct-drive fan technology with robust water systems and thick, resin-treated media, Cold Front delivers instant airflow that lowers the air temperature and keeps your people safe, comfortable, and productive.

### **KEY BENEFITS**

- Quickly and efficiently cool spaces by up to 33 °F (18 °C)
- Deliver comfort to areas from personal workstations to large service bays
- Mobilize to indoor and outdoor areas with locking swivel casters
- Easily adjust level of cooling with variable speed control options
- Take advantage of long-term cost savings over A/C installation and use
- Enjoy best-in-class durability and warranties for long product life

# **COLD FRONT**

Heat can cripple your facility's production and put your people at risk. Cold Front evaporative coolers—also known as swamp coolers-provide a rapid, effective response.

# THE ULTIMATE COOLING COMBO

Whether you run a small workshop, a busy five-bay garage, or a massive warehouse, you need an effective solution to maintain a safe, productive environment without battling exorbitant energy costs. Cold Front evaporative coolers take the fight to workplace heat on the ground, while Big Ass overhead fans provide industry-leading air movement from above, keeping your people comfortable and motivated without costly A/C use.

Pairing Cold Front coolers with our overhead fans silently and efficiently delivers the benefits of powerful spot-cooling and elevated air speed to every corner of your facility. When used in tandem, the two systems offer maximum cooling, coverage areas, and energy savings so your team can do what it does best.