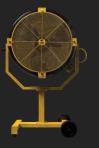

# **PIVOT 2.0**

Deliver powerful cooling wherever you need it with Pivot 2.0. The most flexible Big Ass fan, it's capable of a virtually infinite number of speeds and positions. Wall-mount it to avoid obstructions or angle it down long aisles and let its quiet, efficient direct-drive motor create comfort where you never thought possible.

## **KEY FEATURES**

- Six anodized airfoils with winglets in a durable steel cage
- Gearless direct-drive motor and precisionmolded hub for max efficiency
- Suite of safety features including airfoil retainers and aircraft cables
- Smooth, quiet performance with variable speed control
- Powerful airflow provides coverage up to 120 feet (37 meters) away
- Direct airflow anywhere with over 1,000 operational settings