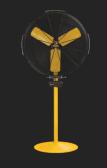

Remake your space the way you've always dreamed with Haiku L. Your entry point for Big Ass Fans style and performance, Haiku L delivers comfort with perfect silence and a sleek, classic design. Experience how its powerful, efficient airflow and seamlessly integrated LED will transform the look and feel of your space.

### **KEY FEATURES**

- Hand-balanced hybrid resin airfoils in classic black or white
- Seamlessly integrated LED kit with 16 dimmable settings
- Handheld remote with wall mount; ь optional 0–10V and wired wall controls

- Permanent-magnet motor for whisperquiet, energy-efficient airflow
- Seven speed settings with Sleep, Whoosh, Timer, and Fan Eco modes
- Optional Wi-Fi module for mobile app and voice control integrations