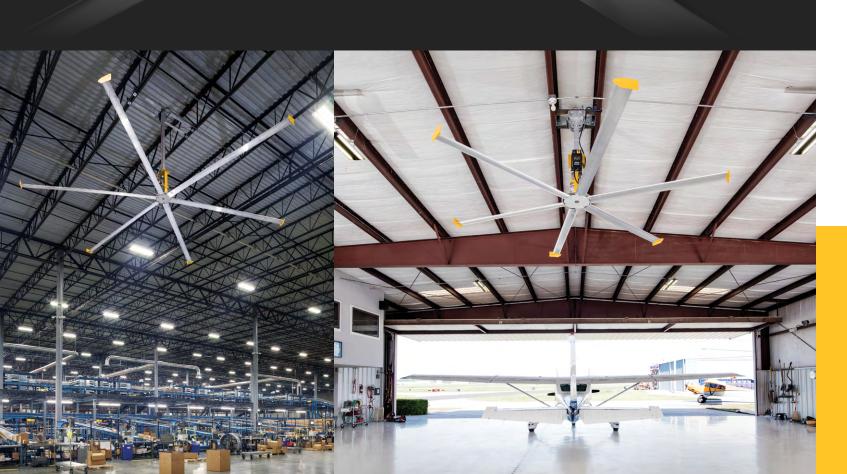

# THE AUTHORITY ON BIG AIRFLOW

In industrial facilities, tackling hot, cold, humid, or dusty conditions isn't quite as easy as opening a window or adjusting the thermostat. Fortunately, for those who do business in large or unconditioned spaces, Big Ass Fans innovated a cost-effective and energy-efficient comfort solution in the form of high-volume, low-speed (HVLS) fan technology.

HVLS fans work by rotating large airfoils to produce airflow across the space. As the fan's diameter increases, the slower it needs to spin to generate the desired airflow. Thanks to their precise aerodynamic design, Big Ass fans efficiently move massive air volumes and dramatically improve people's comfort, even in harsh environments.

Big Ass industrial overhead fans are designed with the size, power, and efficiency to tackle these challenges head-on. Featuring multi-patented designs and best-in-class safety features, our fans neutralize sweltering heat in summer, equalize facility temperatures in winter, and offer air circulation and energy savings that HVAC and traditional fan manufacturers can only dream of.