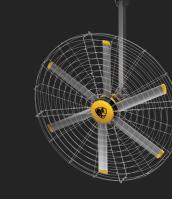

# POWERFOIL X3.0

Experience the transformative airflow of the industry's most powerful HVLS fan. Powerfoil X3.0 is purpose-built to deliver comfort and cost savings that motivate your workforce and revolutionize your facility. Its superior drive, hub, and airfoil systems provide the durability, safety, and efficiency you need to take your business to the next level.

## **KEY FEATURES**

- Eight anodized airfoils with AirFence® system, winglets, and safety restraints
- NitroSeal<sup>™</sup> gearbox hermetically-sealed for a lifetime of dependable operation
- Oversized hub system with platform for occupancy sensor or LED kit
- Greater airflow coverage area than any other Big Ass fan
- Pre-wired onboard VFD quickly dissipates heat and eliminates RFI and EMI noise
- Special motor packages and premium customization options