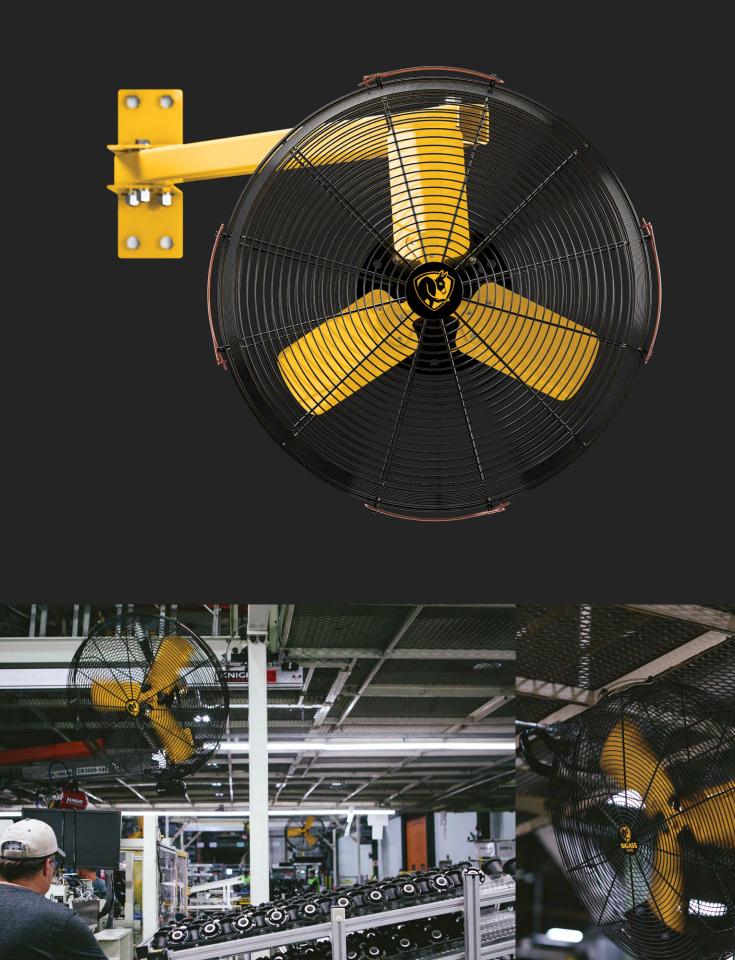

# YELLOW JACKET

Finally, a directional fan engineered to stand up to industrial use and abuse. Yellow Jacket features a highly efficient, IPX5-rated motor with variable speed control and an indestructible frame. Mount or wheel it into your grittiest spaces to deliver airflow that cools and refreshes your people, then hose it off and put it right back to work.

# **KEY FEATURES**

- Heavy-gauge steel frame for durability in industrial applications
- Vibration dampening with high-density polyethylene housing
- Three durable fan blades with progressive-pitch geometry

- 10 speed settings with powerful and efficient 1/2 HP motor
- **360° rotation** with lockable positioning
- Fan oscillator and remotely mounted control options

See page 14 to learn more