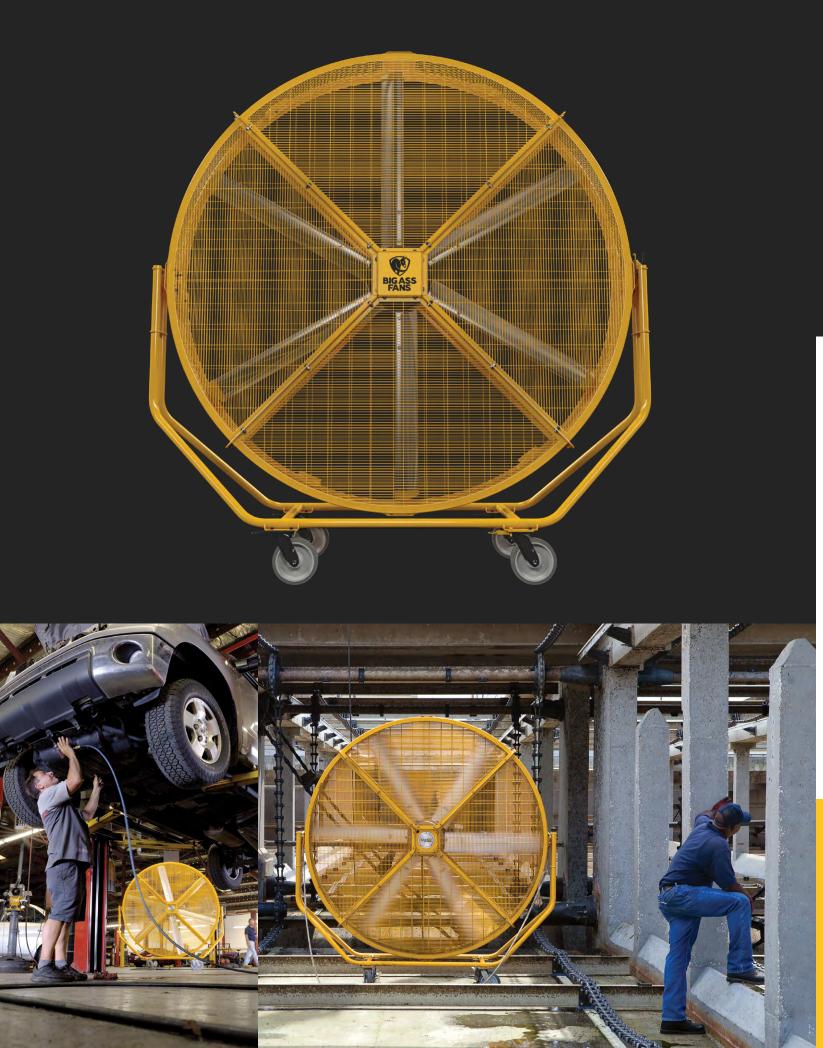

# **BLACK JACK**

With an unrivaled balance of airflow and mobility, Black Jack belongs in every facility. Offering a fully assembled steel frame and 25-foot (7.6-meter) power cord that fits any standard outlet, it's the durable and convenient choice for your dynamic airflow needs. Best of all, Black Jack's powerful IPX5-rated motor runs quietly and efficiently, keeping your people comfortable without distraction.

## **KEY FEATURES**

- Six anodized airfoils with winglets in an OSHA-compliant cage
- Powerful airflow provides coverage up to 120 feet (37 meters) away
- Quiet, efficient EC motor with variable speed control

- Perfectly sized to fit through standard interior doorways
- Maneuvers indoors or out with durable rubber wheels and handles
- Arrives pre-assembled and ready for operation

### MOBILIZE YOUR COMFORT ANYWHERE

Learn more at **bigassfans.com/black-jack** or call our airflow experts for a free custom quote. US +1 877.244.3267 | CA +1 844.924.4277 | AU +61 1300 244 277 | SG +65 6709 8500