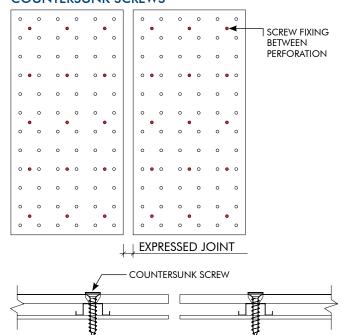

# KEY-INK





We bring Architects Imagination to Life

www.KeystoneLinings.com.au



# INSTALLATION GUIDE CEILING & WALLS

V

V

Old Bar School

04 8813

www.KeystoneLi

nings.com.a

9







Refer to recessed edge installation guide for further details.

Refer to James Hardie and/or plaster manufacturer installation guide for more details.



## KEY-INK EXPOSED FIXING OPTIONS - CEILING & WALLS

#### EXPOSED FACE FIXING -WAFER HEAD SCREWS



#### EXPOSED FACE FIXING -COUNTERSUNK SCREWS





### KEY-INK PANEL LAYOUT OPTIONS - CEILING AND WALL

#### STANDARD VERTICAL LAYOUT



STANDARD VERTICAL BRICK PATTERN



STANDARD VERTICAL BRICK PATTERN BULKHEAD



STANDARD VERTICAL LAYOUT



STANDARD HORIZONTAL LAYOUT - SHAPED PANELS





Level 1, 7-8 Davis Road, Wetherill Park, NSW 2164 02 9604 8813 www.KeystoneLinings.com.au