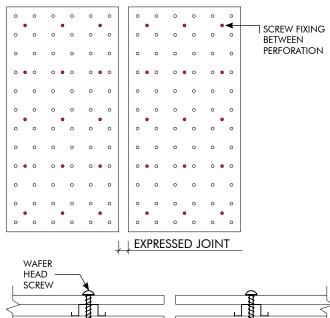

# KEY-INK





We bring Architects Imagination to Life

www.KeystoneLinings.com.au



# INSTALLATION GUIDE CEILING & WALLS

V

V

Old Bar School

04 8813

www.KeystoneLi

nings.com.a

9







Refer to recessed edge installation guide for further details.

Refer to James Hardie and/or plaster manufacturer installation guide for more details.



## KEY-INK EXPOSED FIXING OPTIONS - CEILING & WALLS

#### EXPOSED FACE FIXING -WAFER HEAD SCREWS



#### EXPOSED FACE FIXING -COUNTERSUNK SCREWS





### KEY-INK PANEL LAYOUT OPTIONS - CEILING AND WALL

#### STANDARD VERTICAL LAYOUT



STANDARD VERTICAL BRICK PATTERN



STANDARD VERTICAL BRICK PATTERN BULKHEAD



STANDARD VERTICAL LAYOUT



STANDARD HORIZONTAL LAYOUT - SHAPED PANELS





Level 1, 7-8 Davis Road, Wetherill Park, NSW 2164 02 9604 8813 www.KeystoneLinings.com.au