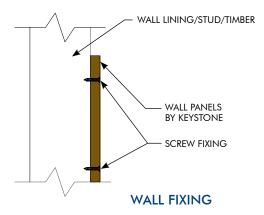

Refer to recessed edge installation guide for further details.

Refer to James Hardie and/or plaster manufacturer installation guide for more details.