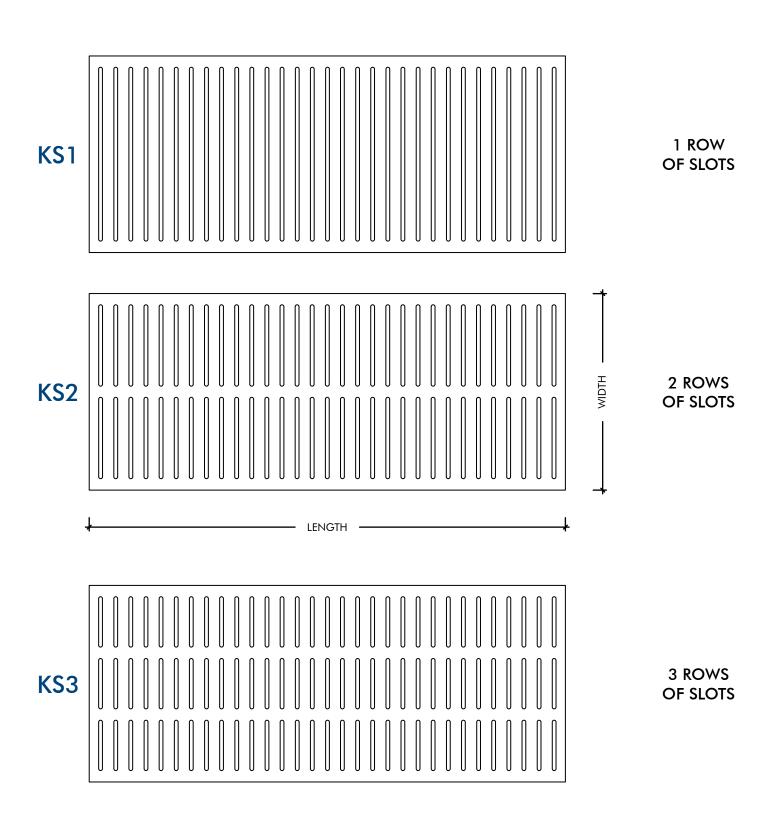

## KEY-INK [SE] SLOTTED OPTIONS

**KEYSTONE LINING** offers a range of six standard patterns to choose from to suit your aesthetic and acoustic requirement. Consult the team at **KEYSTONE LINING** for further information.

WHERE APPLICABLE GRAIN DIRECTION ALONG THE LENGTH OF PANELS.