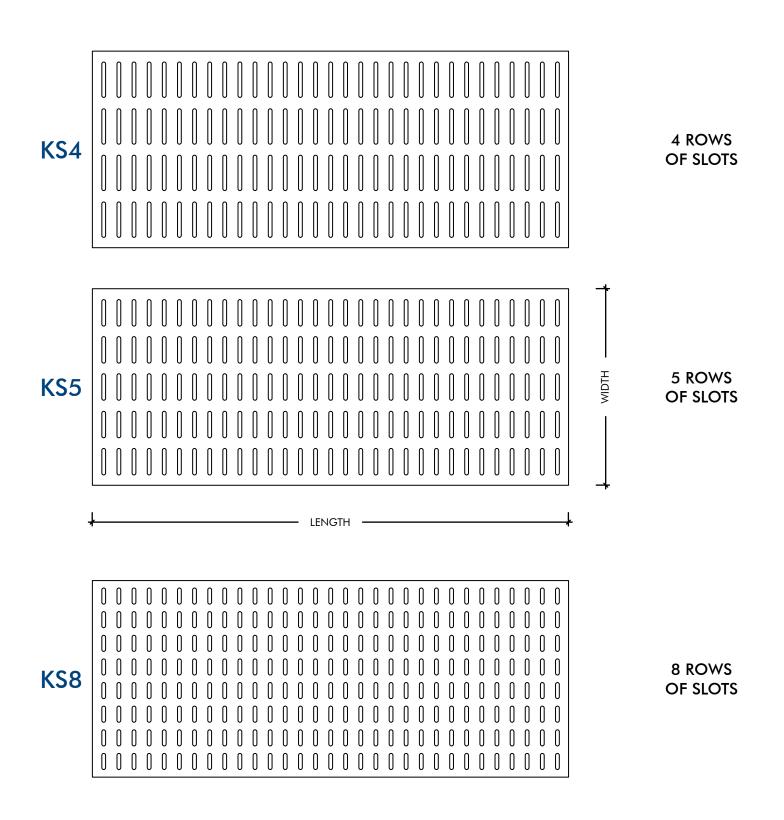

## KEY-INK [SE] SLOTTED OPTIONS

**KEYSTONE LINING** offers a range of six standard patterns to choose from to suit your aesthetic and acoustic requirement. Consult the team at **KEYSTONE LINING** for further information.

WHERE APPLICABLE GRAIN DIRECTION ALONG THE LENGTH OF PANELS.

Level 1, 7-8 Davis Road, Wetherill Park, NSW 2164 02 9604 8813 www.KeystoneLinings.com.au