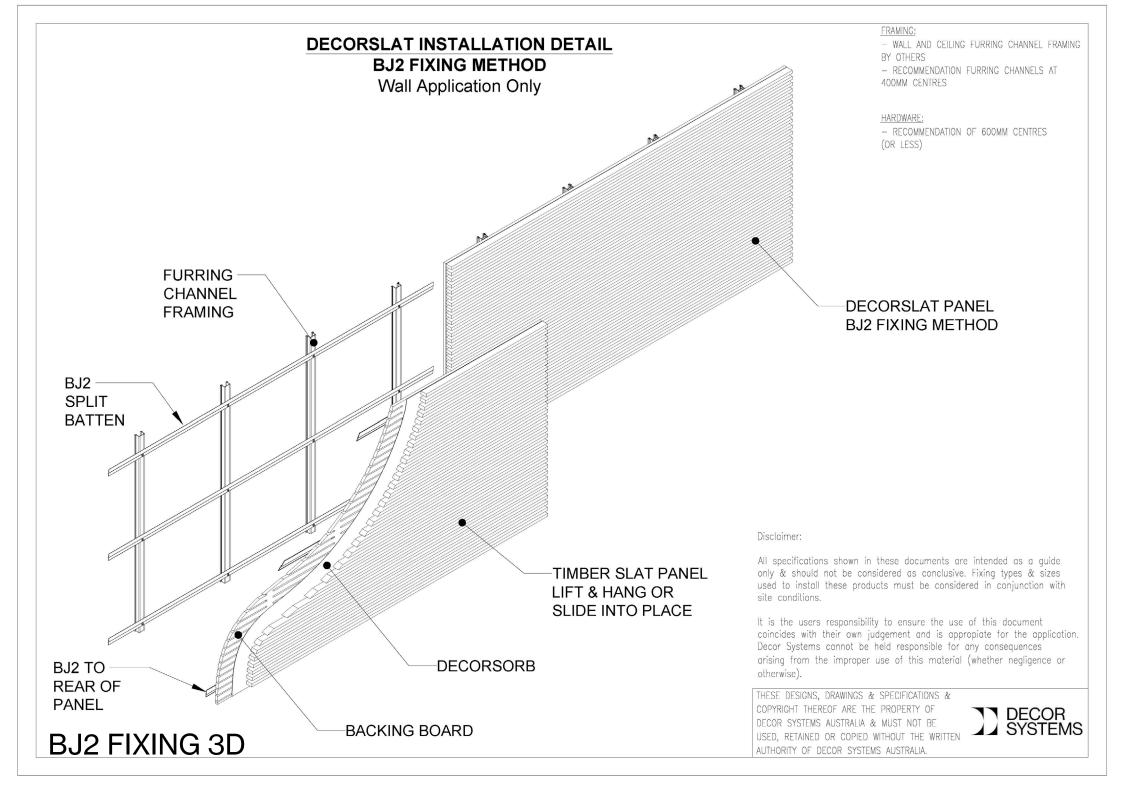

# DECORSLAT INSTALLATION DETAIL BJ2 FIXING METHOD

Wall Application Only

#### FRAMING:

- WALL AND CEILING FURRING CHANNEL FRAMING BY OTHERS
- RECOMMENDATION FURRING CHANNELS AT 400MM CENTRES

#### HARDWARE:

- RECOMMENDATION OF 600MM CENTRES (OR LESS)