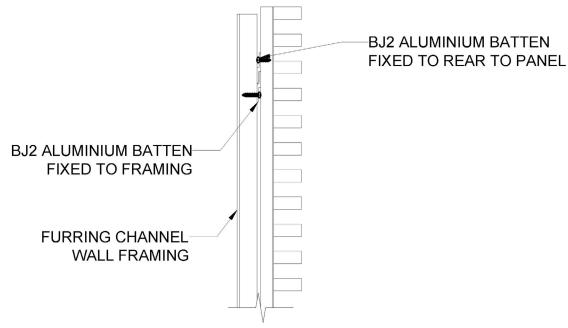

# DECORSLAT INSTALLATION DETAIL BJ2 FIXING METHOD

Wall Application Only

#### FRAMING:

- WALL AND CEILING FURRING CHANNEL FRAMING BY OTHERS
- RECOMMENDATION FURRING CHANNELS AT 400MM CENTRES

#### HARDWARE:

- RECOMMENDATION OF 600MM CENTRES (OR LESS)