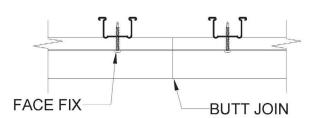

## SCREW FIX TO WALL FRAMING

END TO END BUTT JOINT

•

SCREW FIX FACE VIEW

**FACE FIXING 2D** 

FURRING CHANNEL-WALL FRAMING