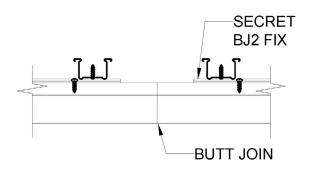

## SCREW FIX TO WALL FRAMING

END TO END BUTT JOINT

**BJ2 FIXING 2D** 

SCREW FIX FACE VIEW