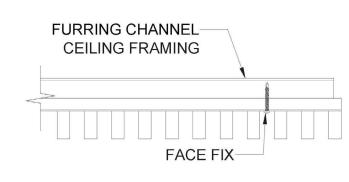

## DECORSLAT INSTALLATION DETAIL FACE FIXING METHOD

Wall or Ceiling Application

FACE

FIX

#### FRAMING:

- WALL AND CEILING FURRING CHANNEL FRAMING BY OTHERS
- RECOMMENDATION FURRING CHANNELS AT 400MM CENTRES

#### HARDWARE:

- RECOMMENDATION OF 600MM CENTRES (OR LESS)

### SCREW FIX TO CEILING FRAMING