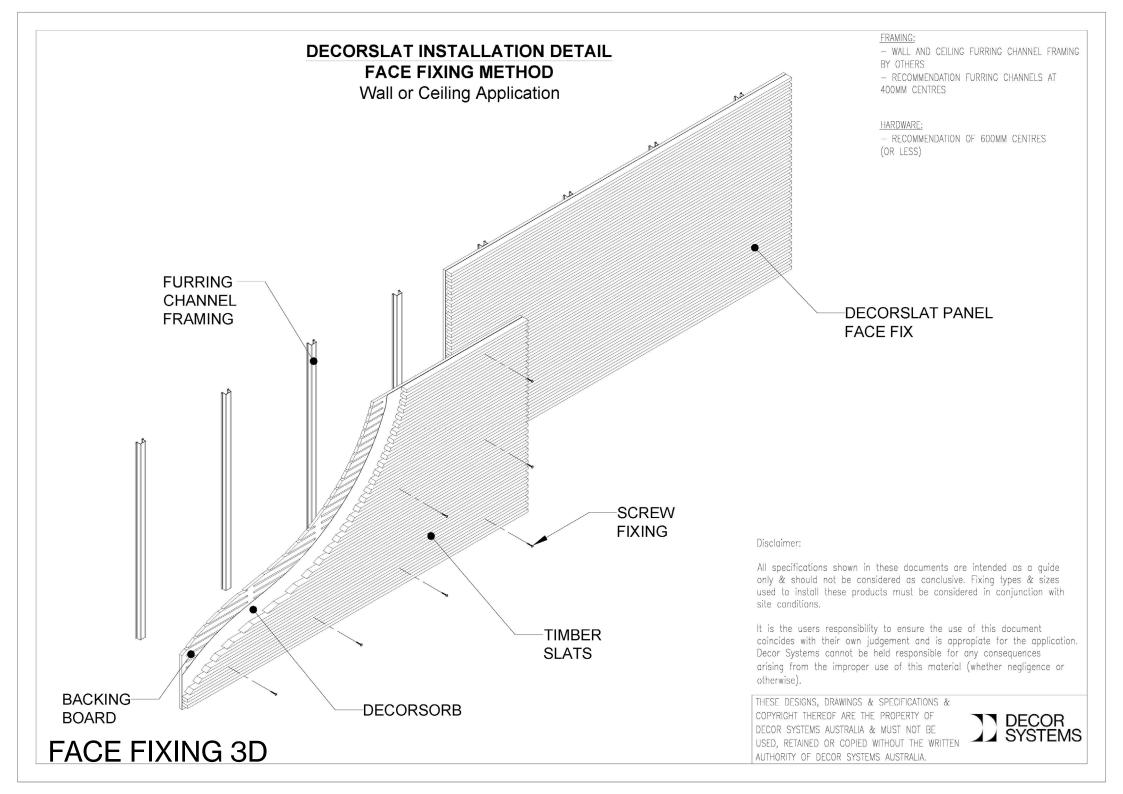

## DECORSLAT INSTALLATION DETAIL FACE FIXING METHOD

Wall or Ceiling Application

FACE

FIX

#### FRAMING:

- WALL AND CEILING FURRING CHANNEL FRAMING BY OTHERS
- RECOMMENDATION FURRING CHANNELS AT 400MM CENTRES

#### HARDWARE:

- RECOMMENDATION OF 600MM CENTRES (OR LESS)

### SCREW FIX TO CEILING FRAMING

## SCREW FIX TO WALL FRAMING

END TO END BUTT JOINT

•

SCREW FIX FACE VIEW