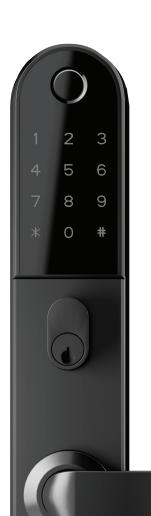

# Schlage Omnia<sup>™</sup>

#### Use the Schlage Breeze App

- · Add admins, users and passcodes
- · Access codes up to 150 custom and 150 scheduled
- · Send virtual keys to guests, via text message
- · Set auto locking and passage mode
- · Use the Schlage Wi-Fi Bridge for remote access

# Pair the Schlage Omnia through the Schlage Breeze App

- · Follow the instructions on the app
- · Make sure you are on site
- · Pair with all locks in proximity
- · Must make sure the lock is ready to pair (simply touch lock keypad)