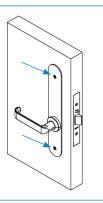

### How to reset your **Schlage Omnia**™ Smart Lock

1.

Remove the Schlage Omnia $^{\text{TM}}$  from your door by removing the two screws located on the interior body.

2.

Ensure the batteries are installed and the lock has power.