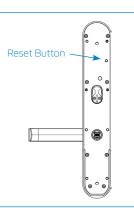

### How to reset your **Schlage Omnia**™ Smart Lock

1.

Remove the Schlage Omnia $^{\text{TM}}$  from your door by removing the two screws located on the interior body.

2.

Ensure the batteries are installed and the lock has power.

3.

Hold down the reset button located on the inside of the exterior body, for 5 seconds until you hear "Input initialisation code."

**Note:** A long, pointed object will be required to reach the small button.