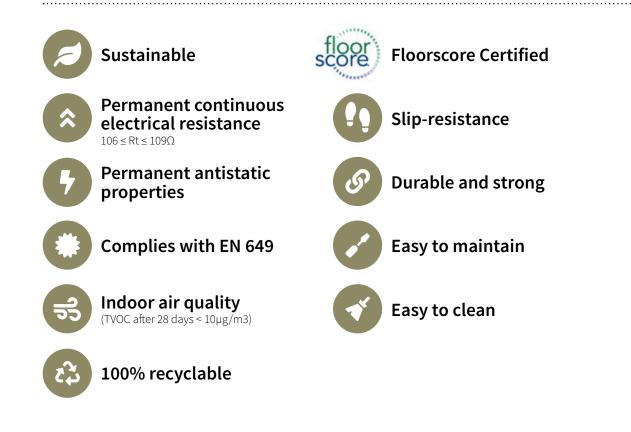

## Icon Data Vinyl

**Icon Data Vinyl** is a finished system providing static-dissipative commercial access floor panels. Anti-static, protective and risk reducing, these panels are suitable for commercial environments such as data centres, communication rooms, theatres or other applications requiring ESD (electro-static discharge) properties. Sustainable and easy to maintain, these panels allow an integrated floor finish whilst maintaining the functionality of an access floor with 100% underfloor accessibility.