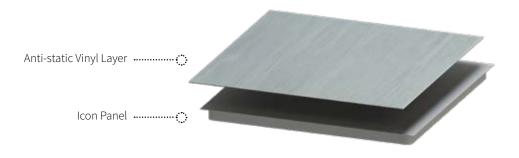

The vinyl is prefinished onto a 600x600mm access floor panel, ensuring that your design maintains functional accessibility to the services in the underfloor space such as power, data, fire and hydraulics.